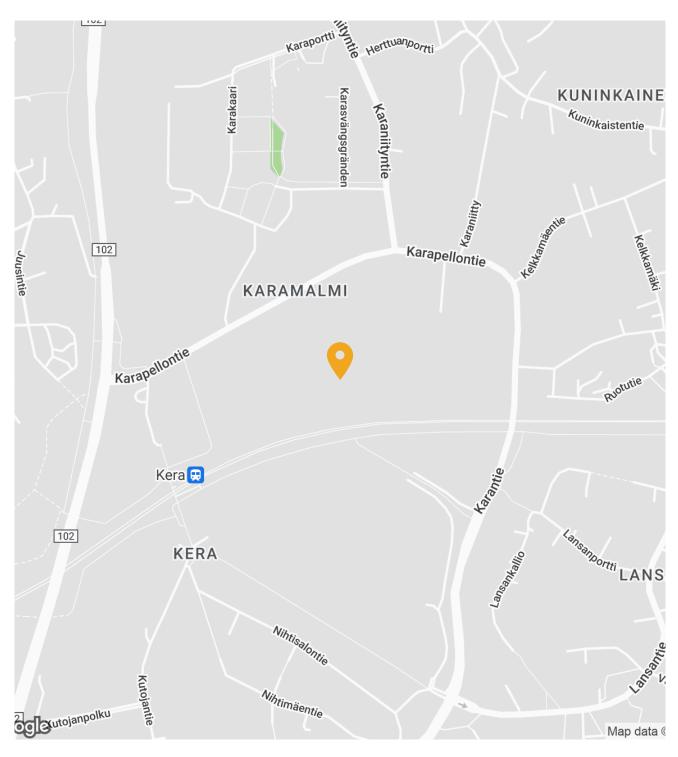

#### Accessibility

The property is located near the Kehä II ring road in the Karamalmi district in Espoo. The Kera railway station is within an approximately 5-minute walking distance.

#### Local services

The nearest extensive services are in the Kilo district. The Sello shopping centre is a 10-minute drive away.

### **Accessibility**

Parking in private car park

250 m

750 m

20 min