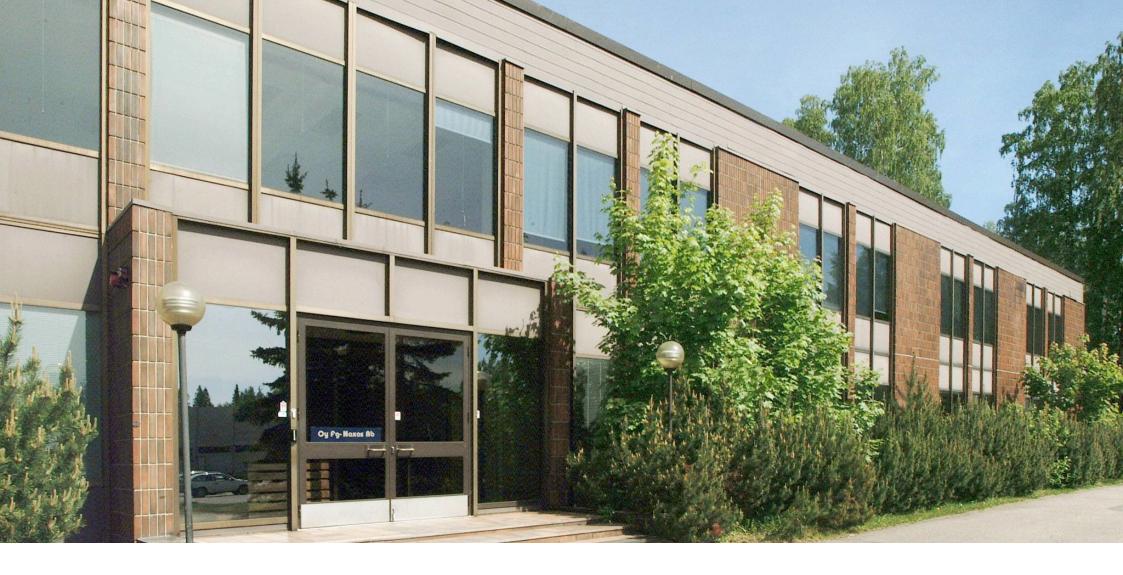

## **Karapellontie 4 C**

KILO / ESPOO

SPONDA

# Efficient office space!

One of this property's main benefits is the efficient office and production space it offers. The property comprises a spacious plot and two buildings, which are located near the Kehä II ring road in the Karamalmi district in Espoo. The property has approximately 3,989m² of office space and 3,988m² of production space.

The office building on the property is mainly open space, which makes it possible to efficiently convert the space to meet the customer's needs. There is plenty of unused building rights on the property as well.

#### Accessibility

The property is located near the Kehä II ring road in the Karamalmi district in Espoo. The Kera railway station is within an approximately 5-minute walking distance.