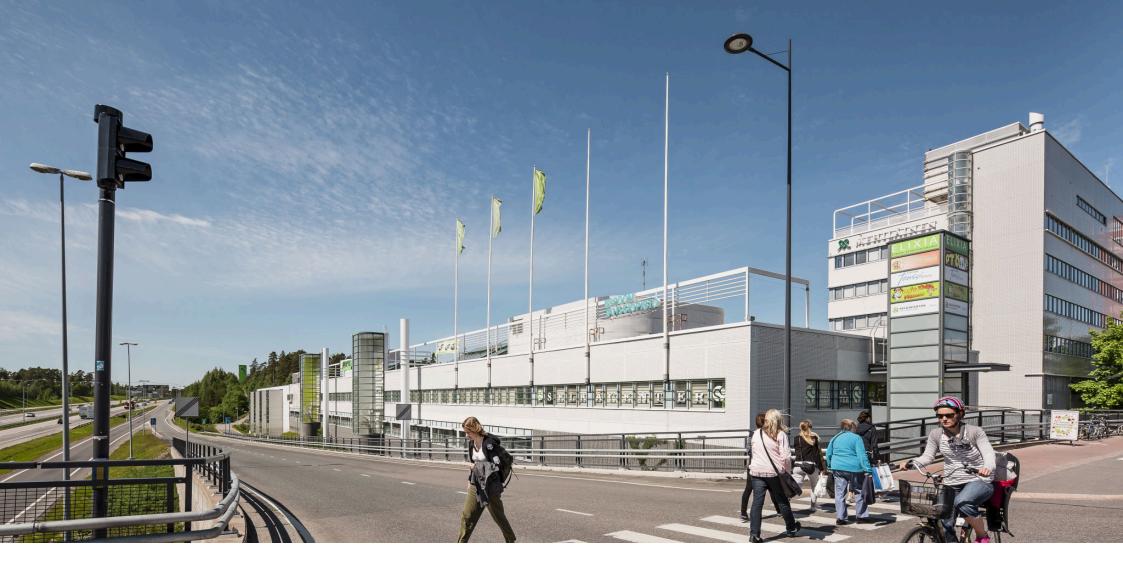

## Versatile premises in Olari, Espoo

The facilities in this property are suitable for both office and retail, and they can even be turned into a restaurant.

The Piispanpiha property is located in Espoo within excellent transport connections and near diverse services. The building, renovated in 2005, also has a parking garage. Länsiväylä and the Kehä II ring road are nearby. The property spaces are suitable for a variety of office and retail use and can be converted for leisure time activities or restaurant operations, if needed.

### Local services

The property houses an Elixia fitness and well-being centre, the Gr8 space bowling venue and the Espoon tanssiopisto dance studio. The services of Iso Omena are within walking distance.