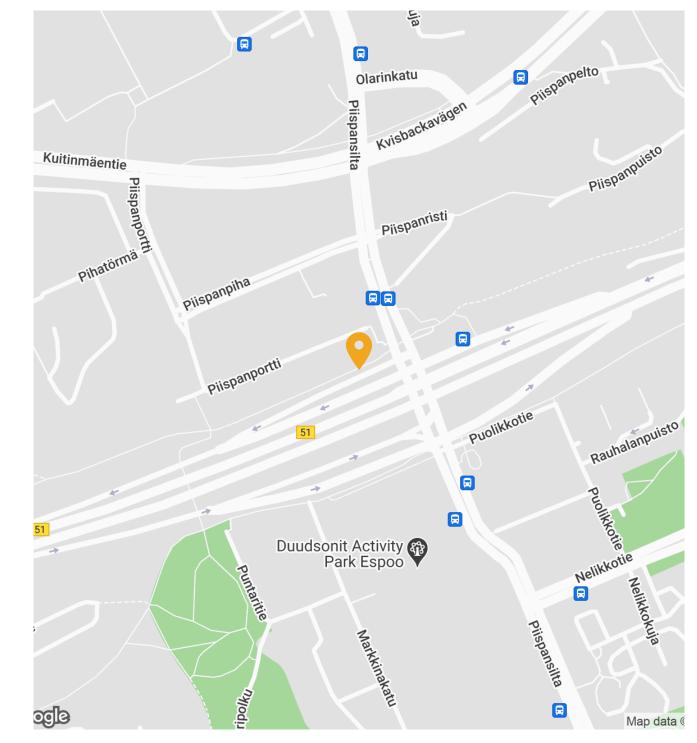

### Accessibility

The Matinkylä metro station is 500 metres away. It takes approximately 15 minutes by car to the centre of Helsinki.

### Parking

The property has a parking garage.