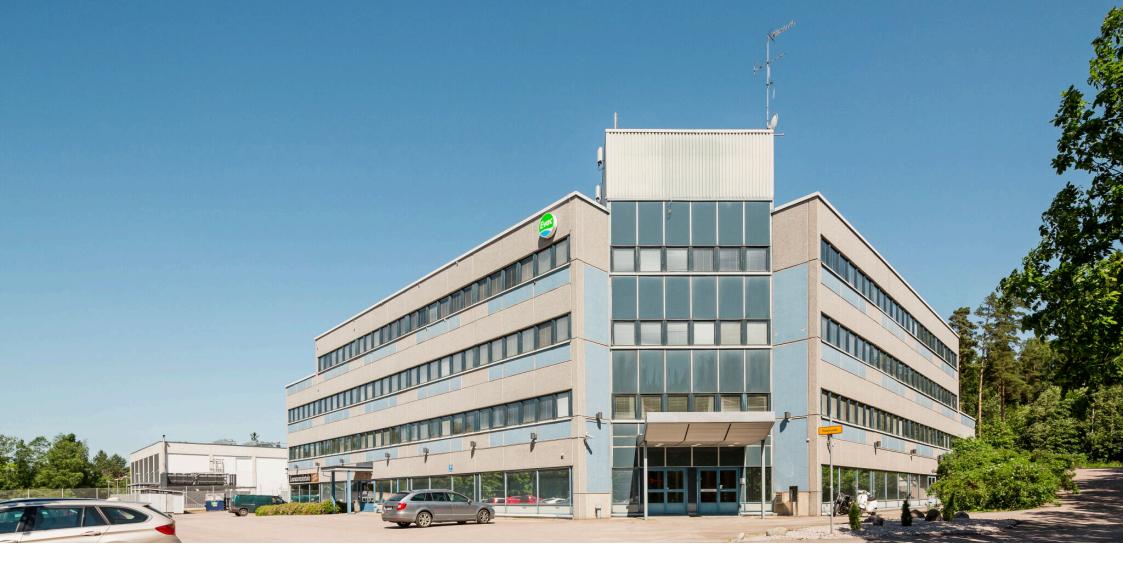

## Sinimäentie 14

LAAJALAHTI / ESPOO

SPONDA

### Office and storage space in the growing Mankkaa district in Espoo

Sinimäentie 14 is located in a lush Espoo surrounding, near Tapiola Golf and ring roads Kehä I and Kehä II. The property was built in 1986, and it offers 4,456m² of office space and 1,042m² of storage space.

#### Sinimäentie 14

02630 ESPOO / LAAJALAHTI

**SPACE TYPES** 

**ENERGY CLASS** 

Office, Production

E2007

No

**PROGRAM** 

**CONSTRUCTION YEAR** 

1986

**FLOORS** 

5

**CERTIFICATE** 

**AREA** 

6133 m<sup>2</sup>

**ENVIRONMENT** 