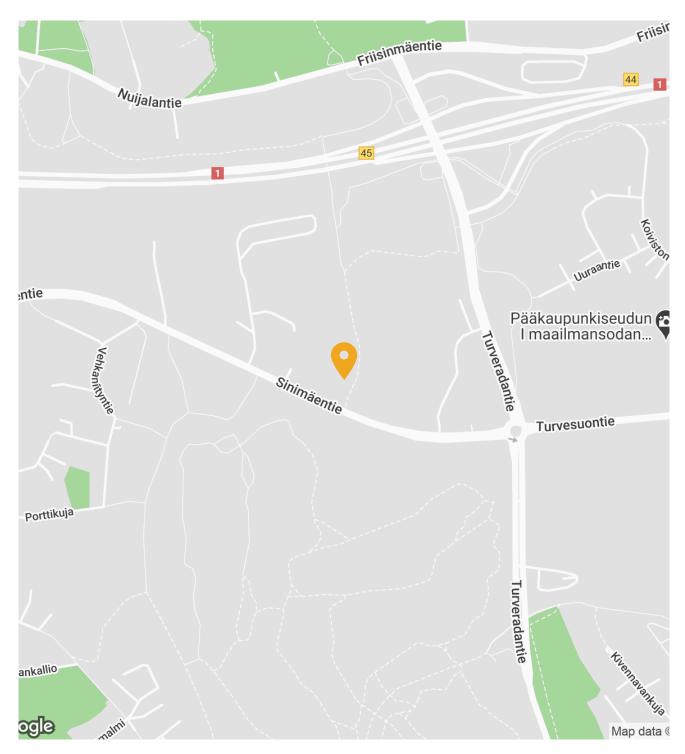

#### Accessibility

The property is easily accessible both by bus and by car. The car ride from Turunväylä to the property only takes two minutes.

#### Parking

There are parking spaces for rent in the yard of the property

#### Local services

There is a versatile grocery store and several lunch restaurants on walking distance. The shopping centre Sello with its wide selection of services lies 10 minutes away by car.

### **Accessibility**

Parking in private car park

300 m

20 min