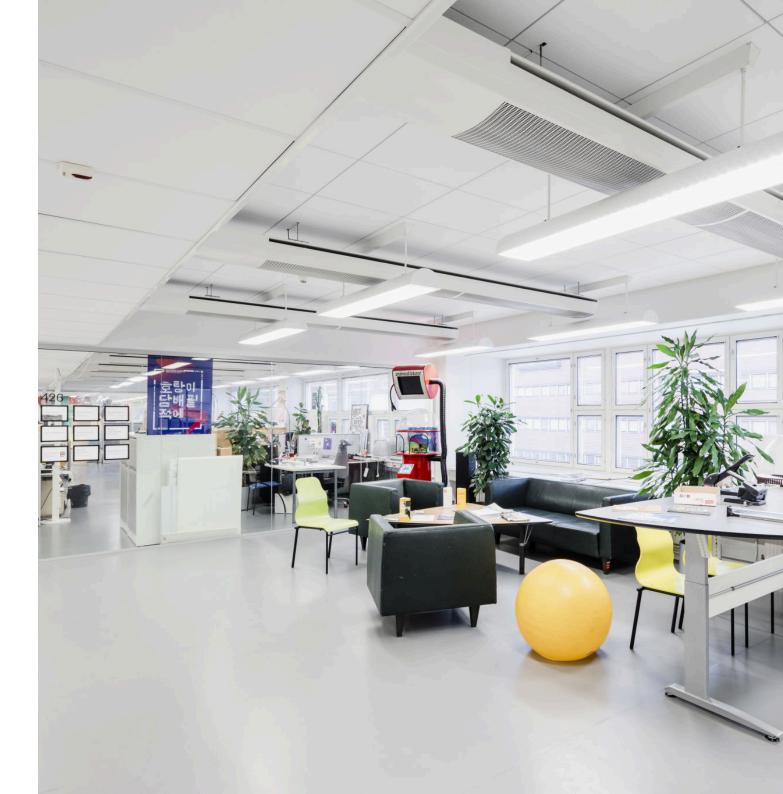

The office space can be easily converted to your company's needs. The spacious space is ideal for building offices or for use as a training or open-plan office space. The property's cooling system provides added comfort during hot summer months.