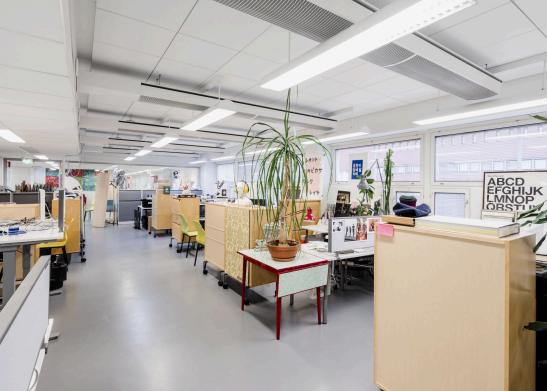

# Surrounded by a dynamic atmosphere

This property is surrounded by the dynamic atmosphere of the Otaniemi university campus and the Keilaniemi business district. It was renovated for the Aalto University's Department of Architecture in 2012–2013.

The office space can be easily converted to your company's needs. The spacious space is ideal for building offices or for use as a training or open-plan office space. The property's cooling system provides added comfort during hot summer months.