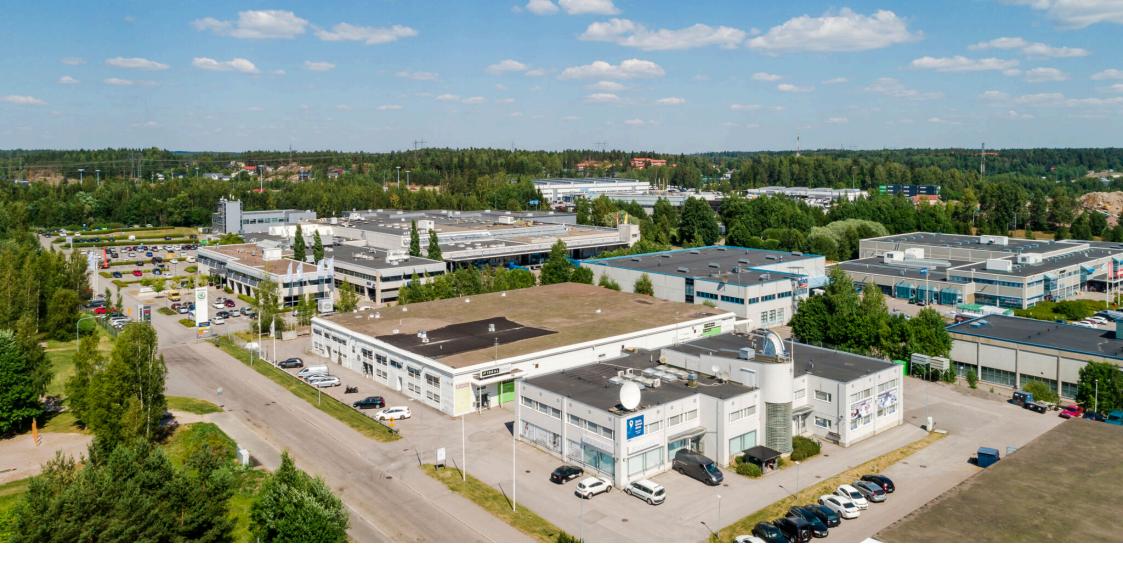

## Retail property in a good location

This retail property is situated in a good location in the vicinity of the Kehä III ring road and Turku motorway junction in Espoo.

There are three buildings on the property, two of which are owned by Sponda Kiinteistöt Oy. The properties owned by Sponda Plc have space suitable for shop, office, production and storage use.

The total area for rent is approximately 4,950m².