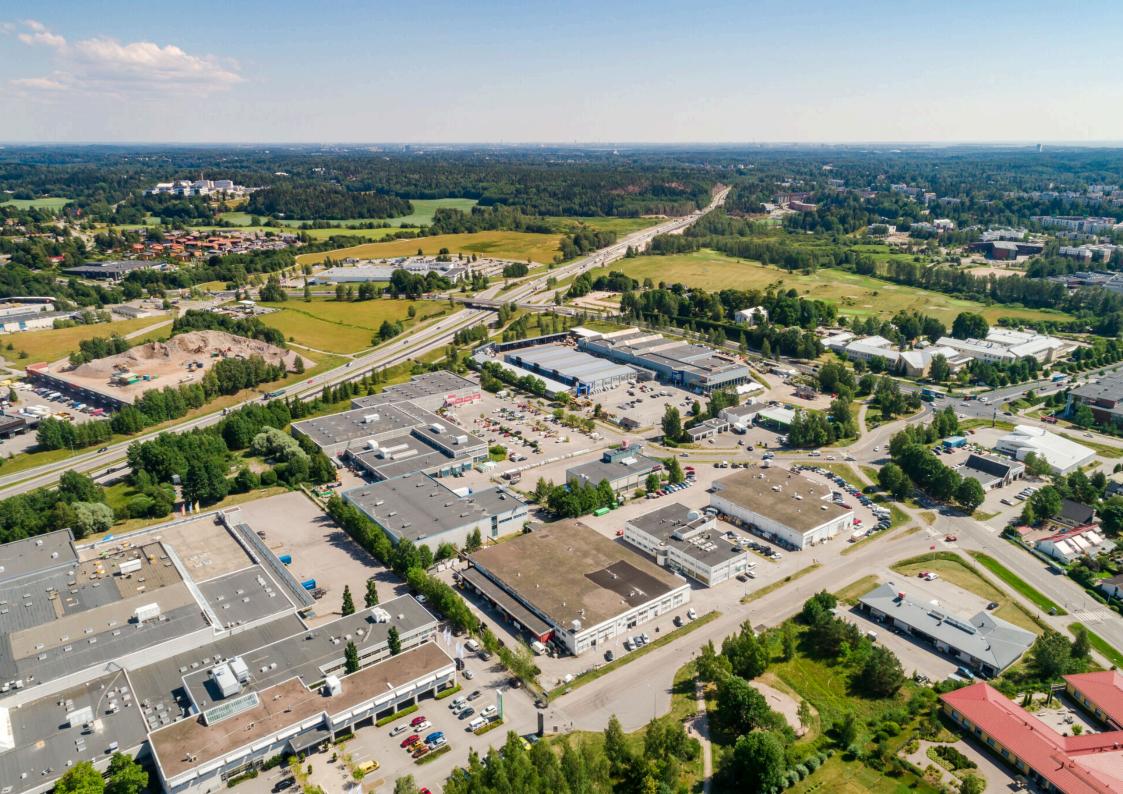

## Retail property in a good location

This retail property is situated in a good location in the vicinity of the Kehä III ring road and Turku motorway junction in Espoo.

There are three buildings on the property, two of which are owned by Sponda Kiinteistöt Oy. The properties owned by Sponda Plc have space suitable for shop, office, production and storage use.