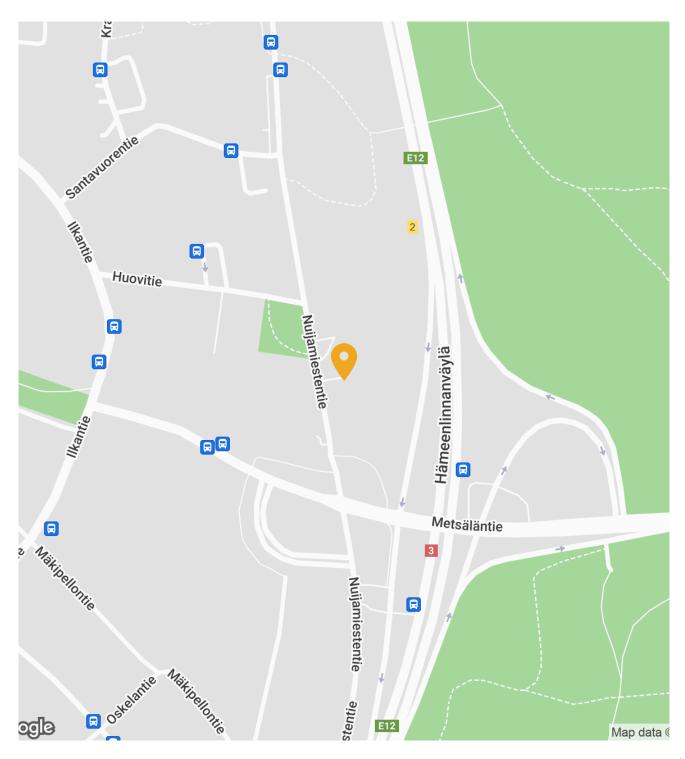

Hämeenlinnanväylä offers good bus connections to many directions, and the Huopalahti railway station is approximately 800 metres away. The property is conveniently close to lunch restaurants, stores as well as seminar facilities for training and hotel services.

#### Accessibility

Nuijamiestentie 3 is located in Haaga in the immediate vicinity of Hämeenlinnanväylä. There are good bus connections to many directions, and the Huopalahti railway station is approximately 800 metres away.

# Services & accessibility

Parking in private car park

150 m

1.2 km

15 min

### **Accessibility**

Parking in private car park

150 m

1.2 km

15 min