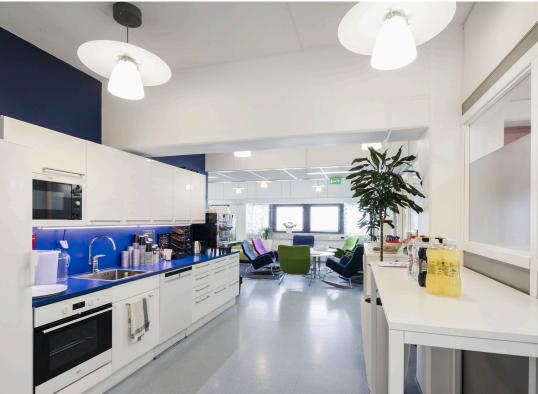

The five-storey building houses office space as well as retail and storage space as well as a warehouse and an air raid shelter. Those who commute by bicycle enjoy the proximity of the Central Park, and the sauna lounge of the property is available to everyone working in the building. There is plenty of parking space in the property area.

#### Building services

The property has sauna facilities. There is also a warehouse and an air raid shelter.