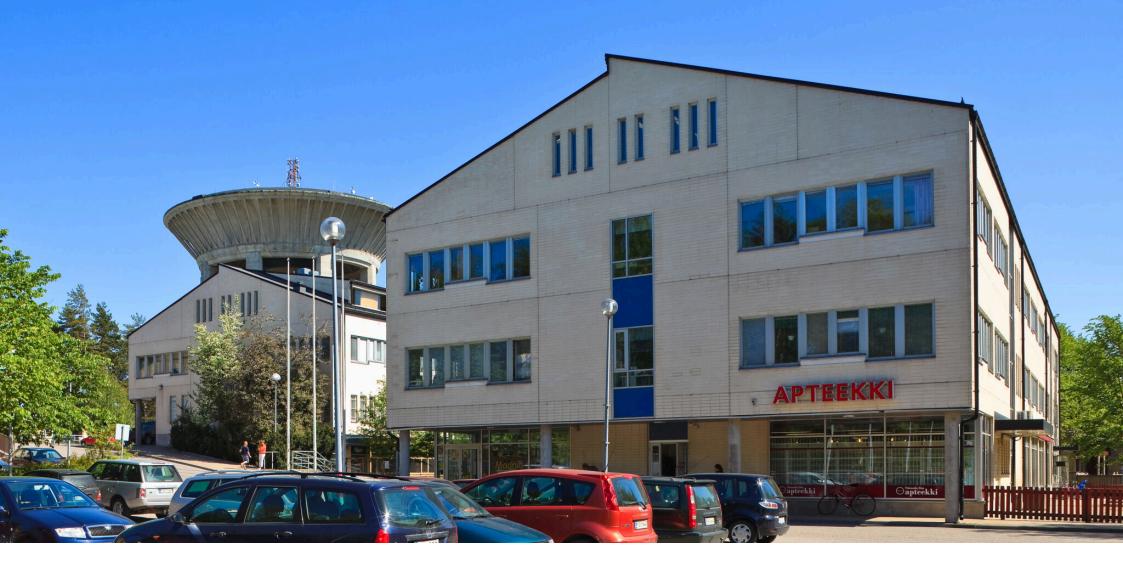

# Leinikkitie 20

SIMONKYLÄ / VANTAA

S P O N D A

## Office and retail property in Simonkylä, Vantaa

The location of the office and retail property in Simonkylä is ideal for a company focusing on international operations.

The office building is located ca. 1.5 km from Tikkurila centre.

Parking is not a problem here: parking space is available both in the yard and the vicinity of the property. The drive from the Hiekkaharju district of Vantaa to the Helsinki-Vantaa airport takes 15 minutes.