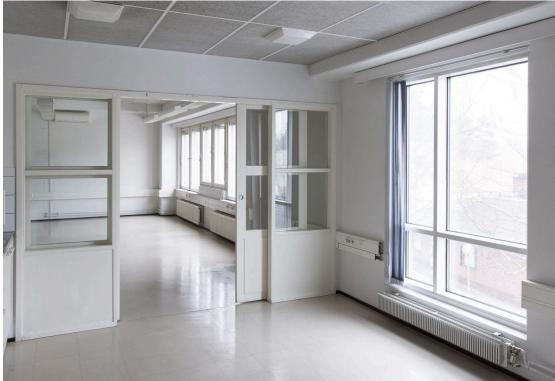

## Office and retail property in Simonkylä, Vantaa

The location of the office and retail property in Simonkylä is ideal for a company focusing on international operations.

The office building is located ca. 1.5 km from Tikkurila centre.

Parking is not a problem here: parking space is available both in the yard and the vicinity of the property. The drive from the Hiekkaharju district of Vantaa to the Helsinki-Vantaa airport takes 15 minutes.