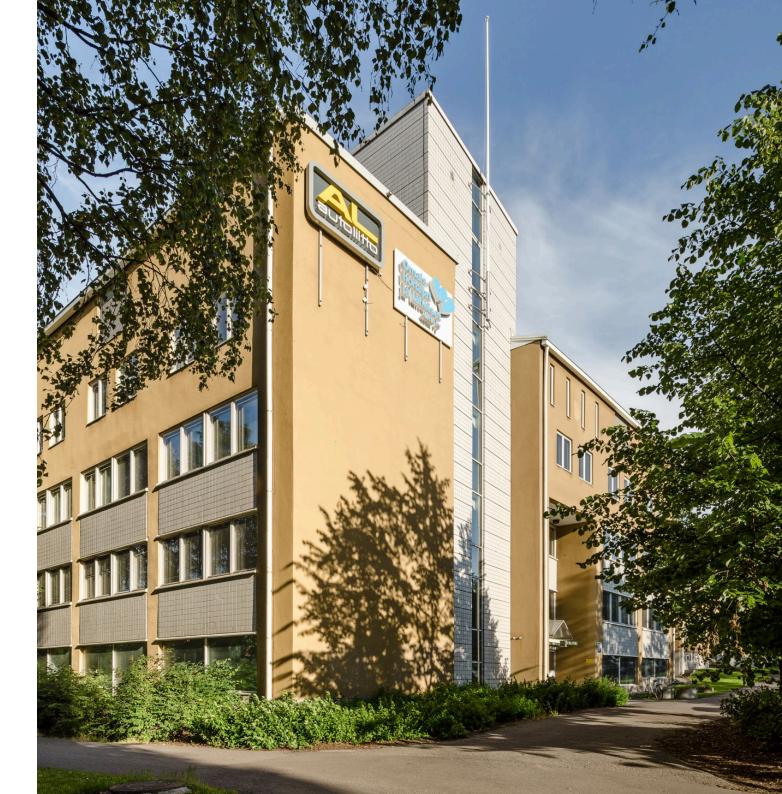

# Hämeentie 105

HERMANNI / HELSINKI

S P O N D A

## Commercial property ideal for both offices and storage

The premises can be modified to meet the needs of different businesses.

The Lahti motorway runs right next to the property, providing an easy access to the Kehä I ring road as well. The bus and tram stops are within a couple of minutes' walking distance. The centre of Helsinki is approximately fifteen minutes away by public transport.