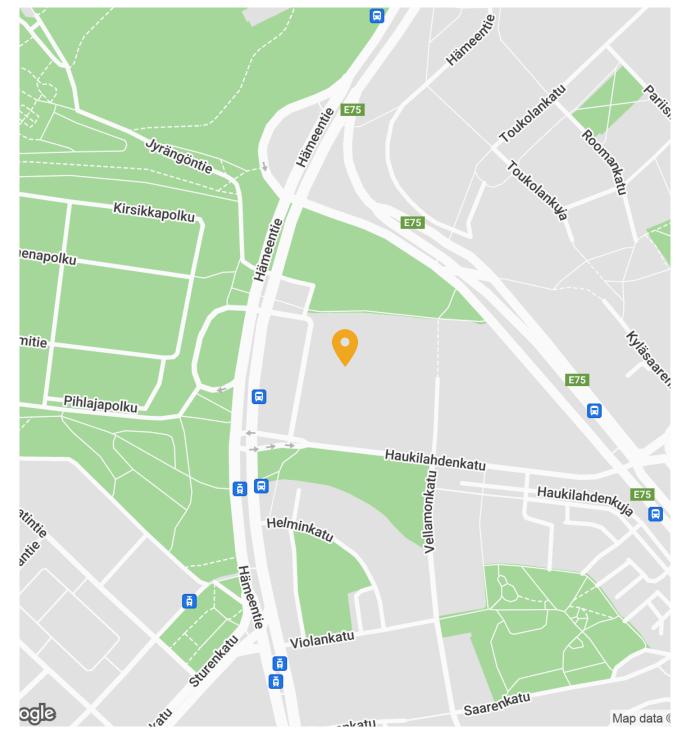

# Services & accessibility

뭅

100 m

M

1.5 km

Parking in private car park

100 m

20 min

### Accessibility

Buses and trams operate within a short walking distance on Hämeentie.

### Parking

There are parking spaces for rent in the yard of the property. Street parking is permitted with a corporate ID, for example.

### Local services

There is a lunch restaurant on the property next door. The services of the Arabia shopping centre, brick-and-mortars and restaurants on Hämeentie are also in the vicinity.

### Accessibility

100 m

M

1.5 km

Parking in private car park

20 min