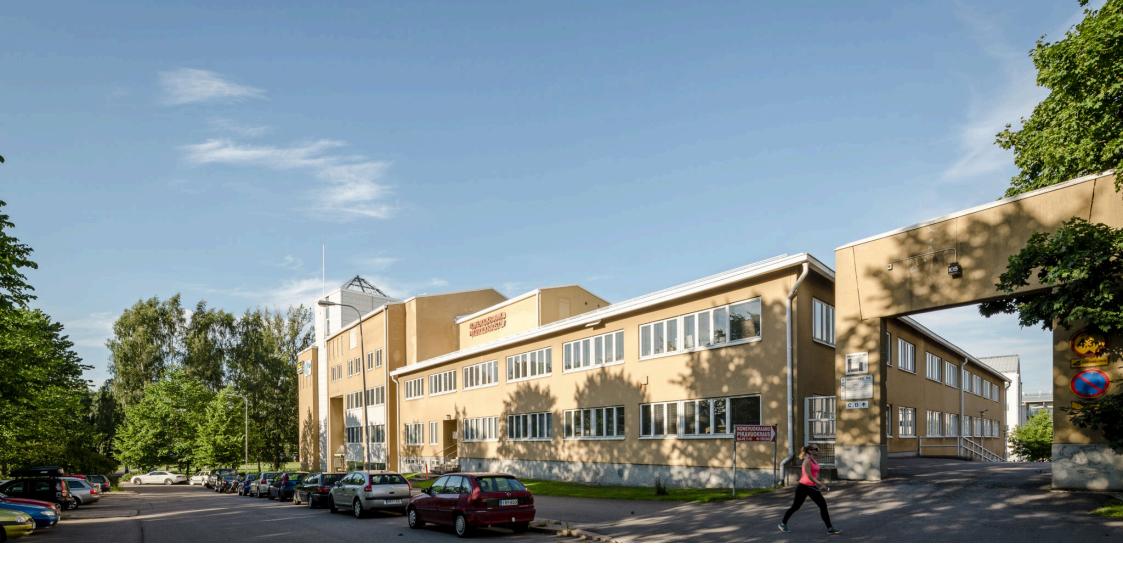

# Hämeentie 105

HERMANNI / HELSINKI

S P O N D A

## Commercial property ideal for both offices and storage

The premises can be modified to meet the needs of different businesses.

The Lahti motorway runs right next to the property, providing an easy access to the Kehä I ring road as well. The bus and tram stops are within a couple of minutes' walking distance. The centre of Helsinki is approximately fifteen minutes away by public transport.