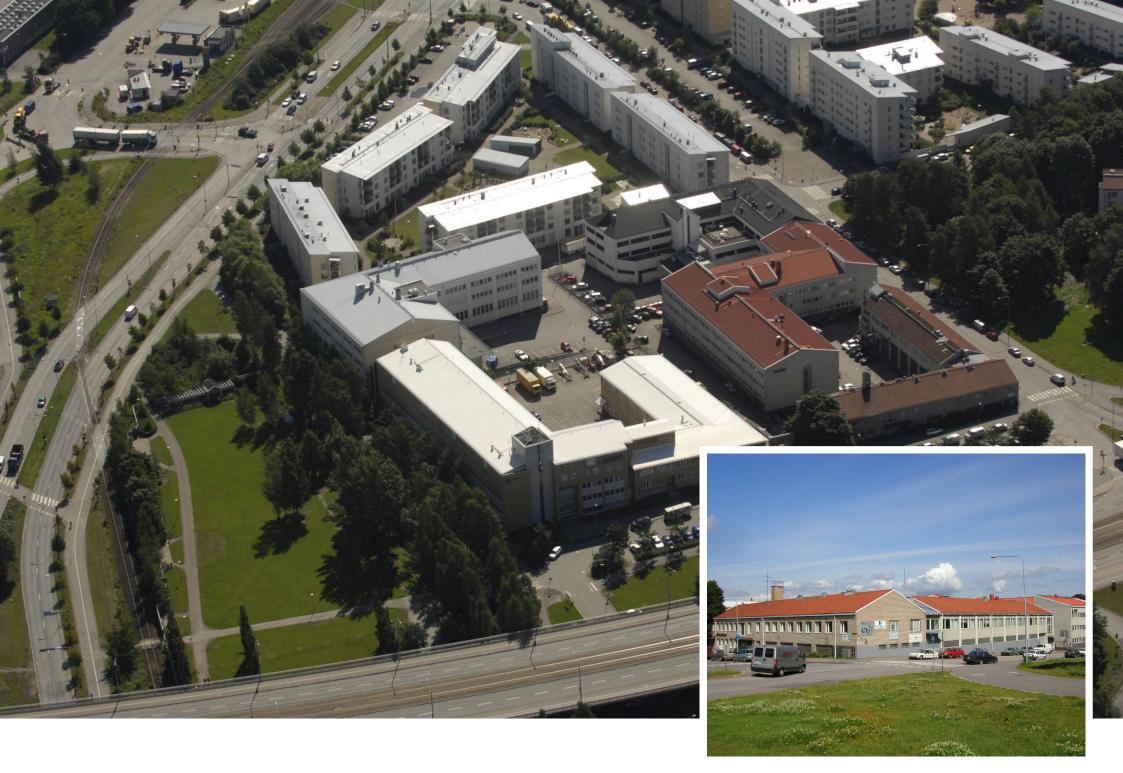

### A production property in Vallila

This is a production/office property located in the Vallila district in Helsinki. The primarily three-storey buildings were completed in 1952 and 1987. The property is easily accessible, located in the immediate vicinity of the Lahti motorway.