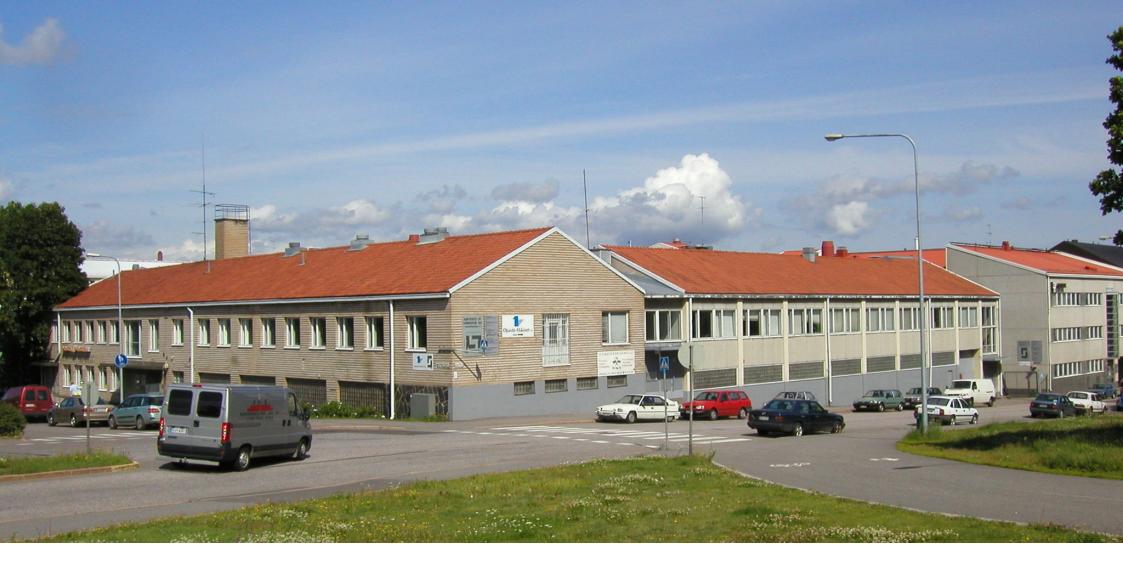

### Hämeentie 103

HERMANNI / HELSINKI

S P O N D A

### A production property in Vallila

This is a production/office property located in the Vallila district in Helsinki. The primarily three-storey buildings were completed in 1952 and 1987. The property is easily accessible, located in the immediate vicinity of the Lahti motorway.