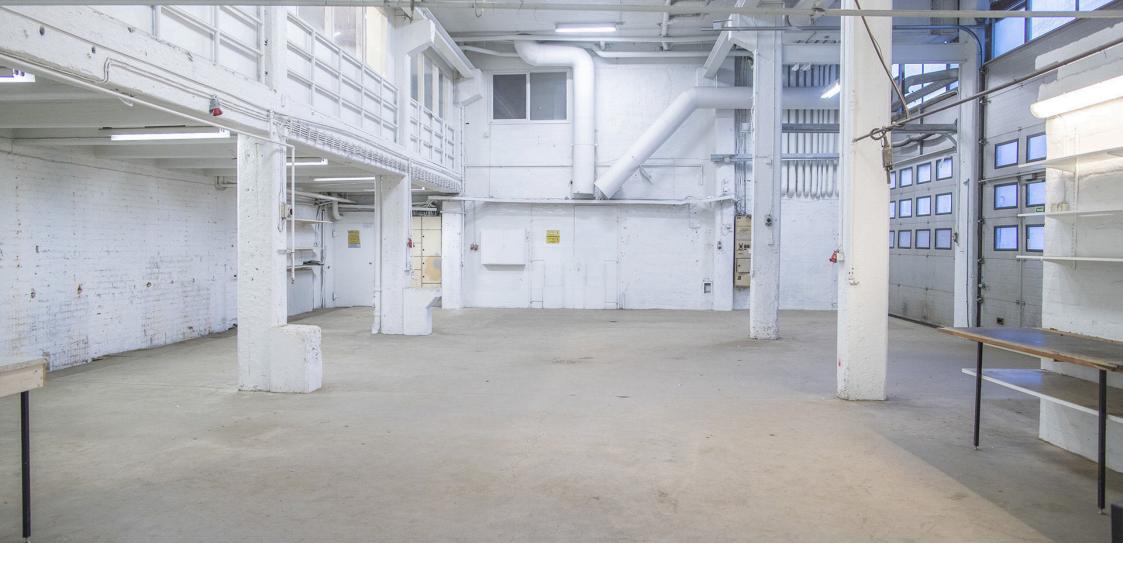

### Hämeentie 103

00550 HELSINKI / HERMANNI

| SPACE TYPES         | AREA                |
|---------------------|---------------------|
| Office, Production, | 7062 m²             |
| Storage             | ENERGY CLASS        |
| CONSTRUCTION YEAR   | E2007               |
| 1952                | SUSTAINABILITY      |
| RENOVATION_YEAR     | GRESB Global Sector |
| 1987                | Leader 2023         |
| FLOORS              |                     |