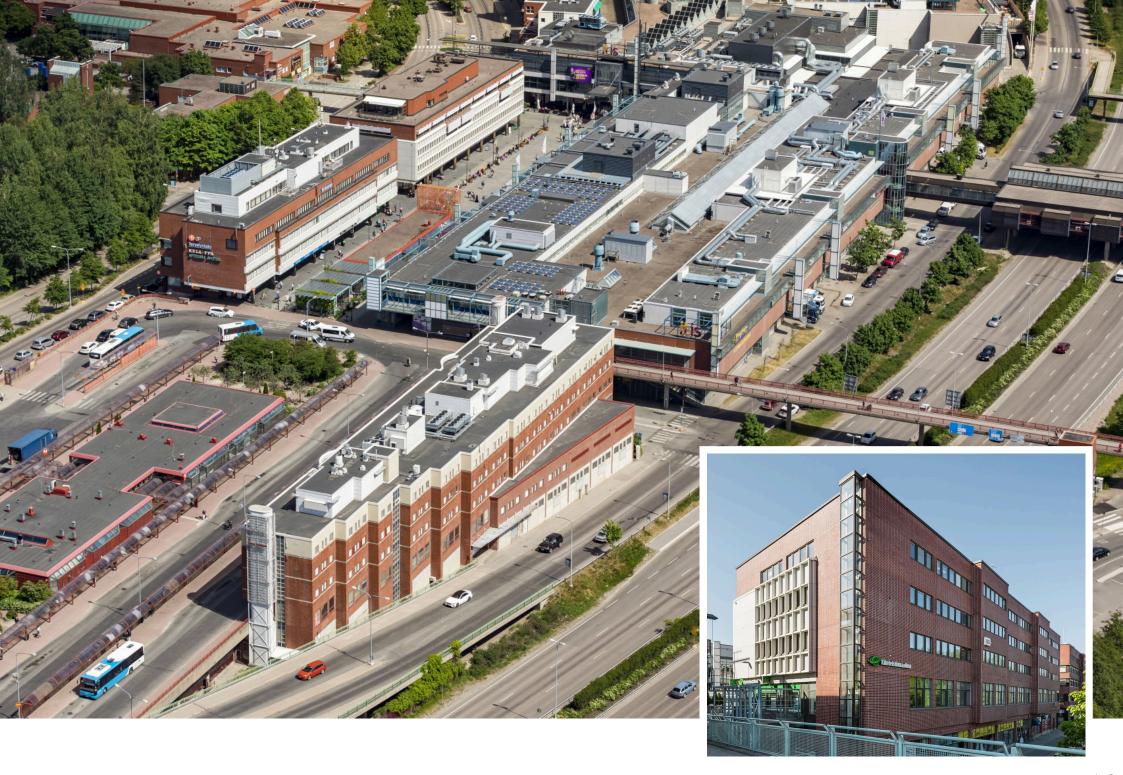

# An office and commercial building in number one location in Itäkeskus

An office property with brick and mortar on the first floor, is located right next to the shopping centre Itis and Tallinnanaukio in Itäkeskus.

#### Local services

The Itis shopping centre is located right next door.