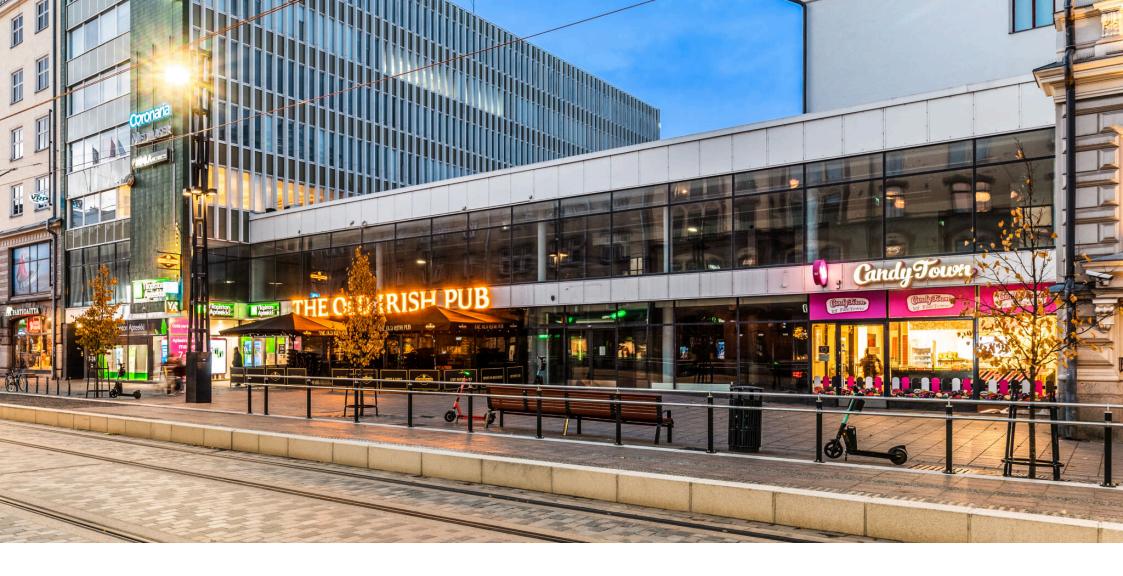

### Retail spaces in the heart of Tampere

The property is located in the heart of Tampere within good public transport connections.

The Central Square is approximately 50 metres away. The railway station is about 500 metres from the building, and the bus station is also within walking distance.

#### Accessibility

The property is located in the heart of Tampere within good public transport connections.

#### Local services

The services of the city centre are all in the immediate vicinity.

There is a pharmacy and an eye clinic in the property.