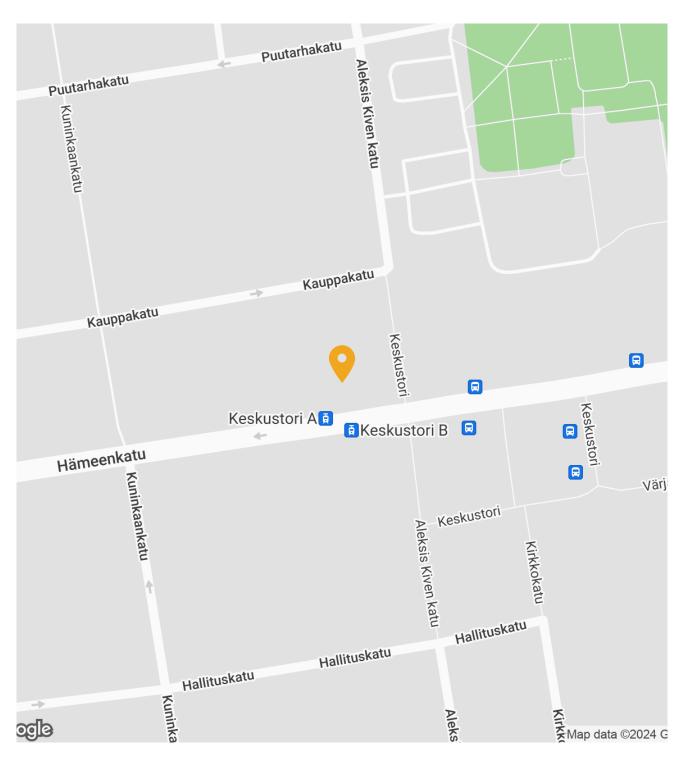

### Retail spaces in the heart of Tampere

The property is located in the heart of Tampere within good public transport connections.

The Central Square is approximately 50 metres away. The railway station is about 500 metres from the building, and the bus station is also within walking distance.

The property has no designated parking spaces. Customers and visitors should be advised to use street parking or nearby parking facilities. The nearest public parking facilities are P-Keskusta at Satakunnankatu 25 and the Sokos department store parking structure with entrance on Hallituskatu.

# Services & accessibility

Parking in P-Keskusta Sokos

650 m

100 m

20 min

### **Accessibility**

Parking in P-Keskusta Sokos

100 m

650 m

20 min