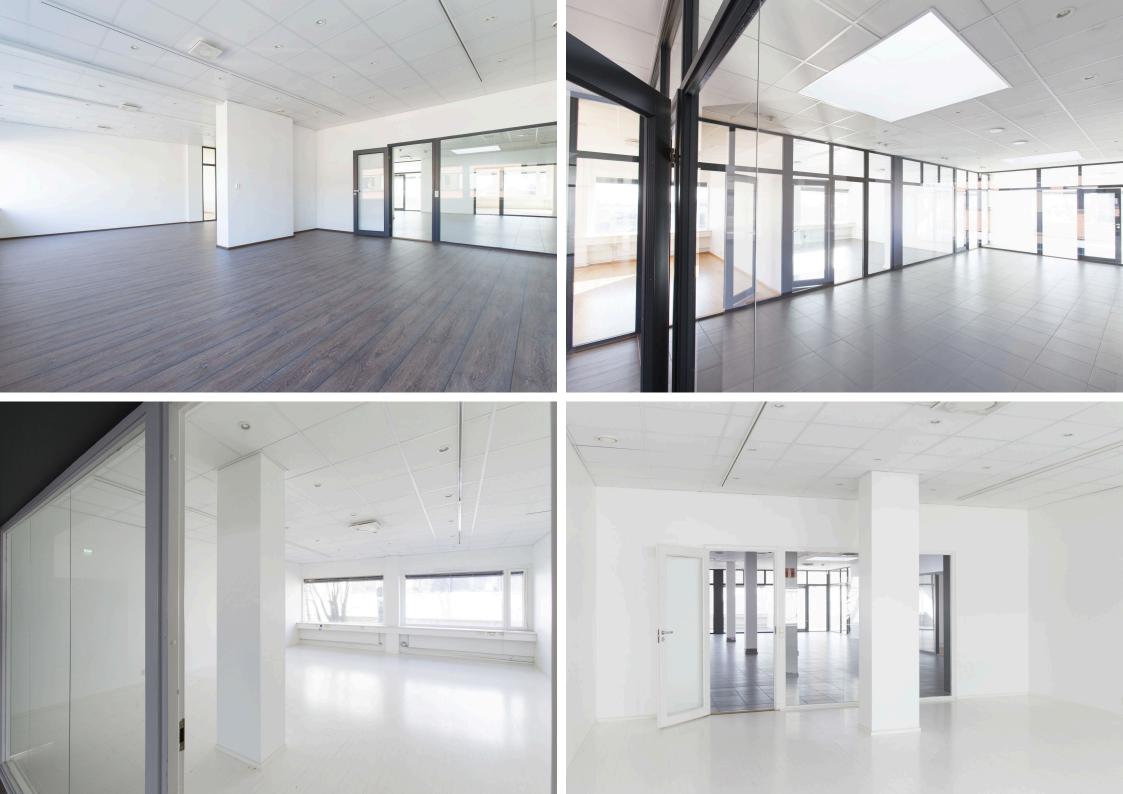

The location is ideal for an outlet store, for example, a boating business or an architects' office. The first floor as a seaside view, and the premises can be modified to meet the tenant's needs.

The new Länsimetro facilitates travel to both eastern Helsinki and Espoo. There are several lunch restaurants and grocery stores nearby, and the completion of Länsimetro will provide a convenient access to a completely new business complex.

### Veneentekijäntie 8

00210 HELSINKI / LAUTTASAARI

SPACE TYPES

**AREA** 

Office, Storage, Store

1710 m<sup>2</sup>

**CONSTRUCTION YEAR** 

**ENERGY CLASS** 