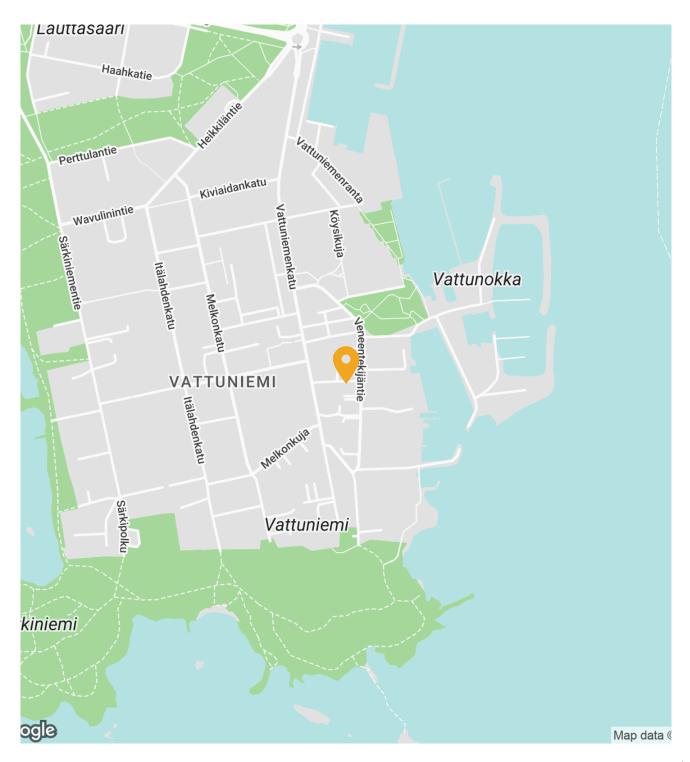

#### Accessibility

It takes less than 10 minutes to drive to the centre of Helsinki. Bus number 21V runs from Vattuniemi to the station square. Bus number 501 runs from Vattuniemi to Tapiola and Otaniemi Monday through Friday. Several regional lines operate from the Kamppi centre to Espoo via Lauttasaarentie.

#### Parking

There are parking spaces for rent in the yard.

#### Local services

There are grocery stores, lunch restaurants, a bank, pharmacy and Alko in the Heikkaa building and in the square. A medical clinic is located on Gyldenintie.

### **Accessibility**

Parking in private car park

300 m

30 min