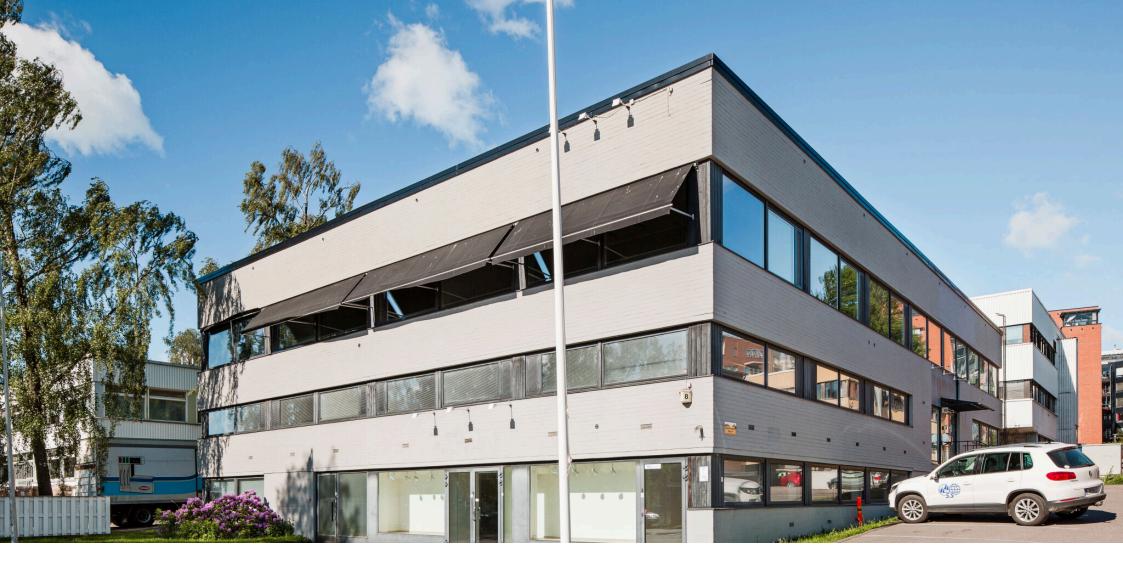

## Veneentekijäntie 8

LAUTTASAARI / HELSINKI

SPONDA

# A completely separate building for your business?

An office and retail complex is for rent in Vattuniemi in the Lauttasaari district. It has space for either one smaller business or several operators, which can share the common areas.

The location is ideal for an outlet store, for example, a boating business or an architects' office. The first floor as a seaside view, and the premises can be modified to meet the tenant's needs.

The new Länsimetro facilitates travel to both eastern Helsinki and Espoo. There are several lunch restaurants and grocery stores nearby, and the completion of Länsimetro will provide a convenient access to a completely new business complex.