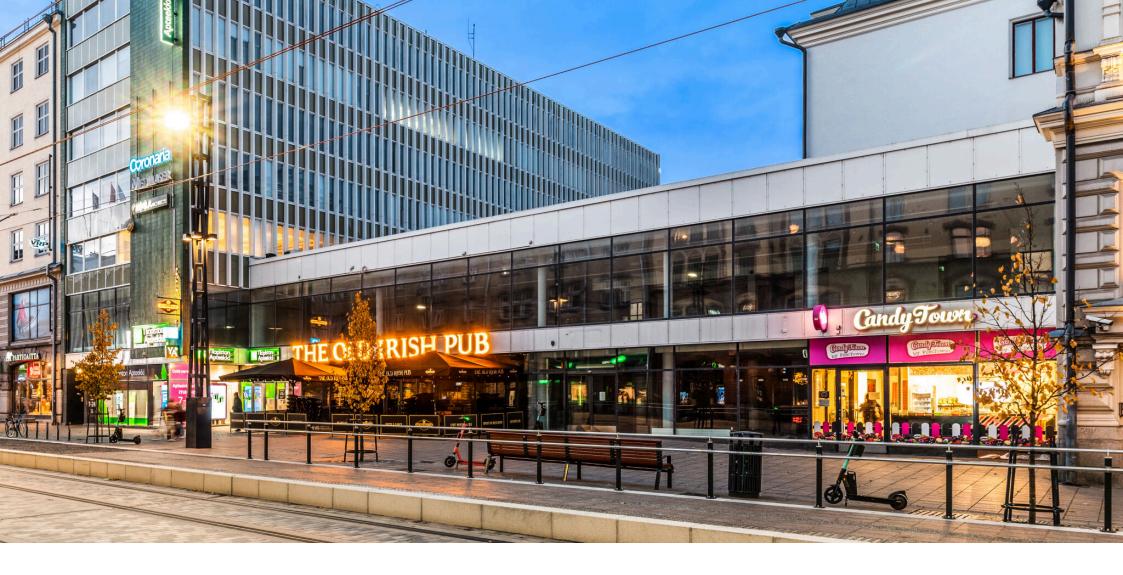

### Hämeenkatu 16

TAMPERE CITY CENTER / TAMPERE

SPONDA

## All services within walking distance

Hämeenkatu 16 is located in the centre of Tampere, on the Central Square right next to the City Hall.

Bus stops are right near the property, and the Tampere railway station and bus station are both within a 10-minute walking distance.

The centre of Tampere is a lively area. Services and attractions located within walking distance of Kauppakatu include Tampere Theatre, Tampere Workers' Theatre, the Finlayson factory area, Tammerkoski rapids, Verkaranta crafts and arts centre, Kehräsaari shopping and business centre as well as numerous stores, shopping centres and restaurant services.