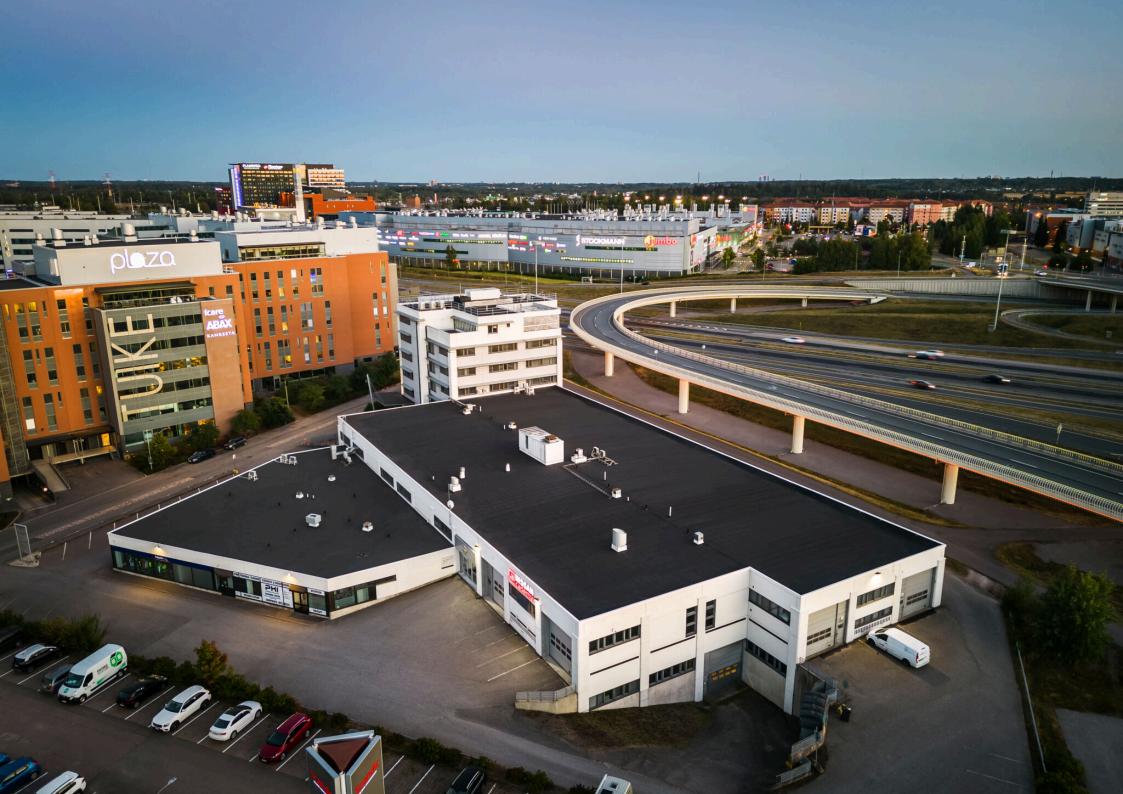

## An office, storage and retail property in Aviapolis, Vantaa

The office, storage and retail property is located in the heart of Aviapolis, in the intersection of the Kehä III ring road and Lentoasemantie, only five minutes from the Helsinki-Vantaa airport.

### Accessibility

The property is located in the heart of Aviapolis, in the intersection of the Kehä III ring road and Lentoasemantie, only five minutes from the Helsinki-Vantaa airport. The Lentoasemantie bus stop is right in front of the building. The connections from the bus stop are excellent to the airport (buses 51, 61, 519), to the centre of Helsinki (buses 615, 613) and Tikkurila (buses 43, 56, 60, 61).

### Local services

The property is right next to Rantasipi Airport's Congress Center, which has 48 meeting rooms of different size.

There are several lunch restaurants within 200 metres from the property. The diverse services of the Jumbo Shopping Centre and the Flamingo Leisure World are within a short walking distance from the property.