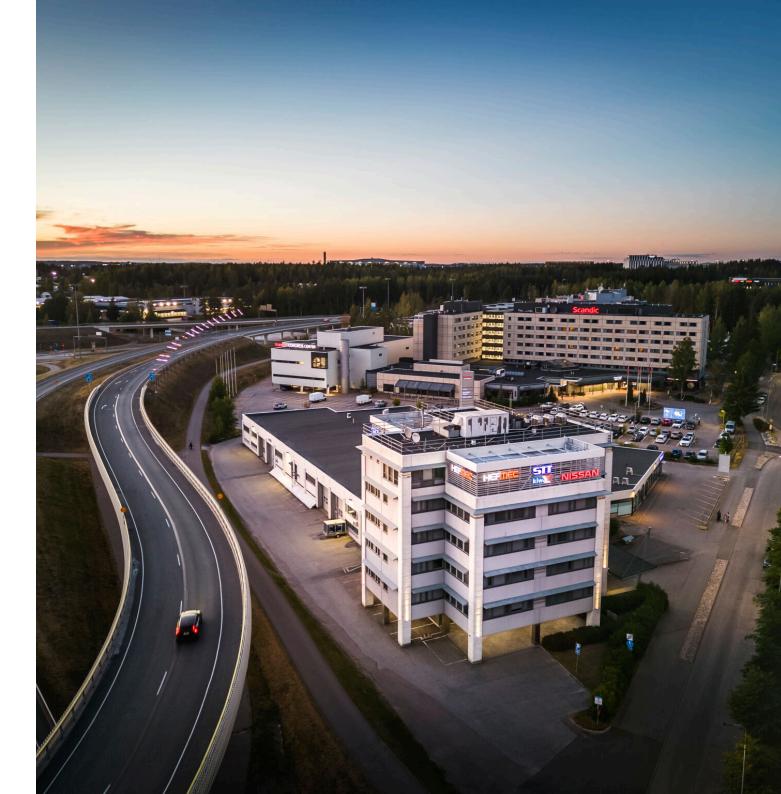

## An office, storage and retail property in Aviapolis, Vantaa

The office, storage and retail property is located in the heart of Aviapolis, in the intersection of the Kehä III ring road and Lentoasemantie, only five minutes from the Helsinki-Vantaa airport.

### Accessibility

The property is located in the heart of Aviapolis, in the intersection of the Kehä III ring road and Lentoasemantie, only five minutes from the Helsinki-Vantaa airport. The Lentoasemantie bus stop is right in front of the building. The connections from the bus stop are excellent to the airport (buses 51, 61, 519), to the centre of Helsinki (buses 615, 613) and Tikkurila (buses 43, 56, 60, 61).

### Local services

The property is right next to Rantasipi Airport's Congress Center, which has 48 meeting rooms of different size.

There are several lunch restaurants within 200 metres from the property. The diverse services of the Jumbo Shopping Centre and the Flamingo Leisure World are within a short walking distance from the property.