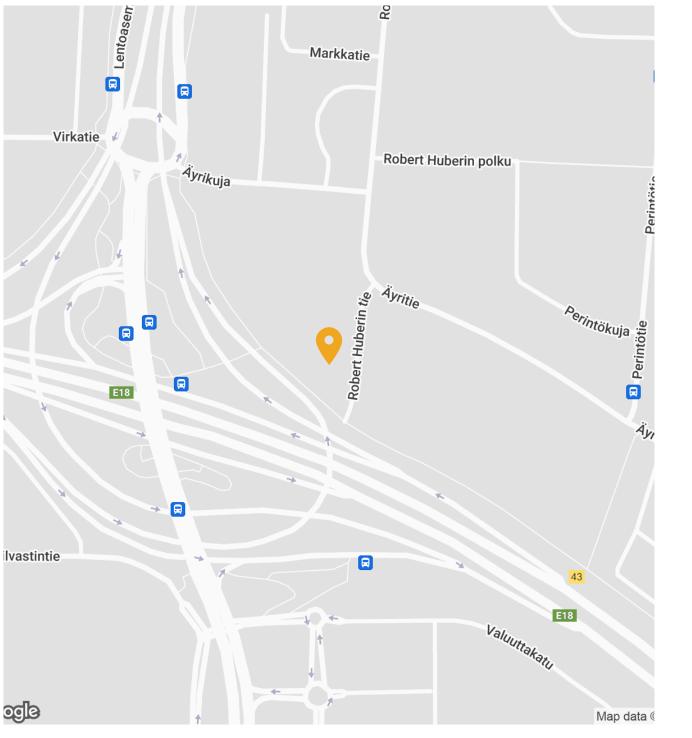

### Accessibility

The property is located in the heart of Aviapolis, in the intersection of the Kehä III ring road and Lentoasemantie, only five minutes from the Helsinki-Vantaa airport. The Lentoasemantie bus stop is right in front of the building. The connections from the bus stop are excellent to the airport (buses 51, 61, 519), to the centre of Helsinki (buses 615, 613) and Tikkurila (buses 43, 56, 60, 61).

### Parking

The property has a warm on-site parking garage and parking space in the yard.