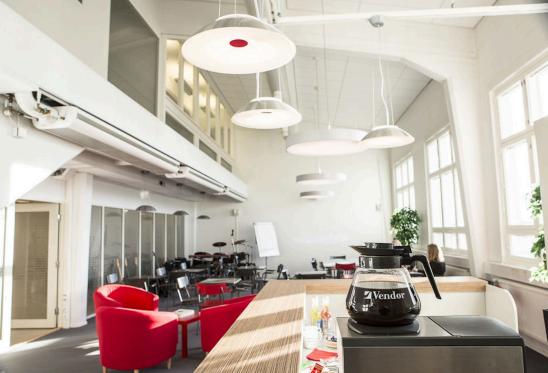

# Factory turned into offices

The Silkkikutomo building was once home to one of the largest companies in the textile industry.

The property has been renovated into offices, which meet the needs of modern companies.

#### **Building services**

The property tenants have access to Sponda's extranet for efficient handling of matters related to the rented spaces and reservations. There are no meeting rooms or sauna facilities, however, these are available for rent at Turunlinnantie 12 in Itäkeskus (a 10-minute drive by car).

#### Parking

Parking is available both in the yard of the property and the on-site parking garage; a total of 90 parking spaces.