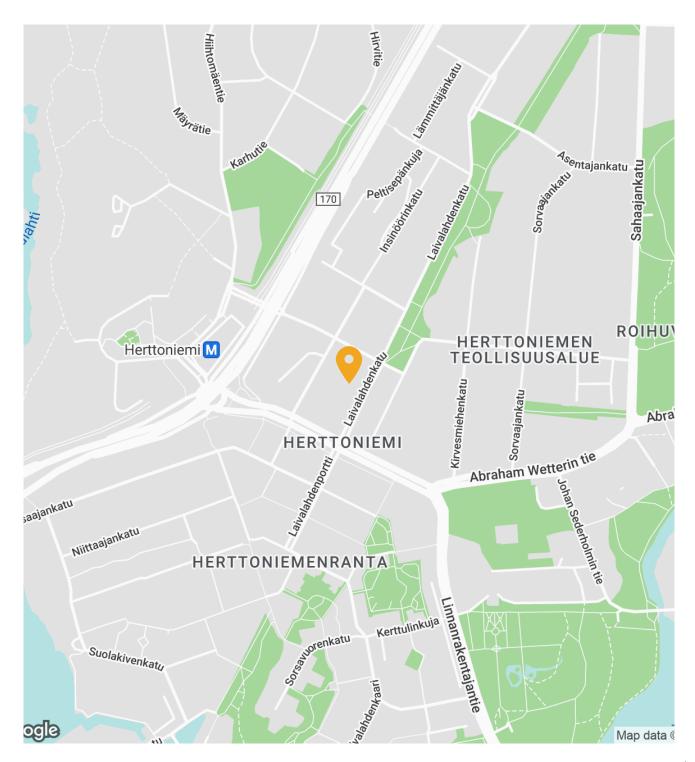

# Services & accessibility

Parking in private car park and garage

100 m

550 m

25 min

#### Accessibility

It takes approximately ten minutes to drive from Silkkikutomo to the centre of Helsinki. The Herttoniemi metro station is within a short walking distance and Itäväylä is right next to the property.

#### **Accessibility**

Parking in private car park and garage

100 m

550 m

25 min