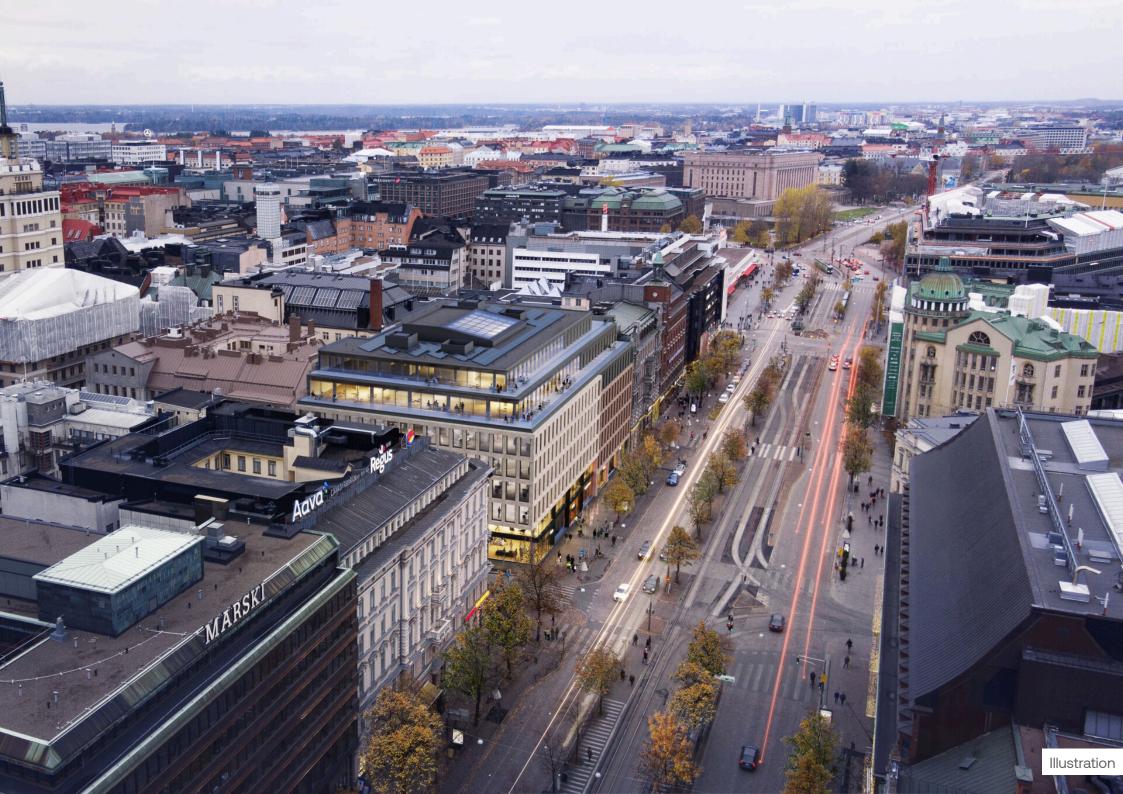

## Accessibility

Forum Block is one of the busiest thoroughfares in Helsinki. From there, you can reach other parts of the city centre, such as the central railway station and the Kamppi transit terminal, through an underground walkway.

## Parking

The nearest parking facility is Forum's parking garage Forum-P (direct access by lift from the shopping centre). Many other parking possibilities are located in the vicinity, such as Aimo Park Stockmann, P-Eliel and Autoparkki WTC parking.