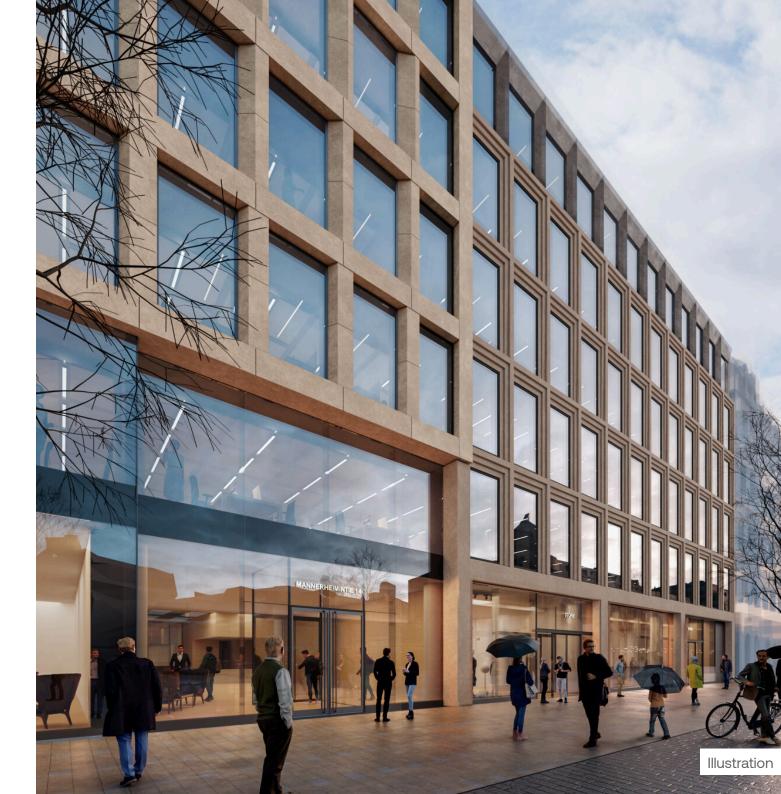

## Office spaces in the heart of Helsinki

Sponda will develop a new prime office and retail building at Mannerheimintie 14, combining high-quality design and sustainability in Helsinki's unique and historic cityscape.

Once developed, the new building will become a lasting part of Helsinki's city centre and contribute to the city's goal of carbon neutrality.

The new building will house high-quality office and retail premises that meet the needs and expectations of modern businesses, their employees and brands, suitable for company headquarters or flagship stores. The building is designed to be extremely energy-efficient and adaptable, whilst offering high quality, first-class facilities.