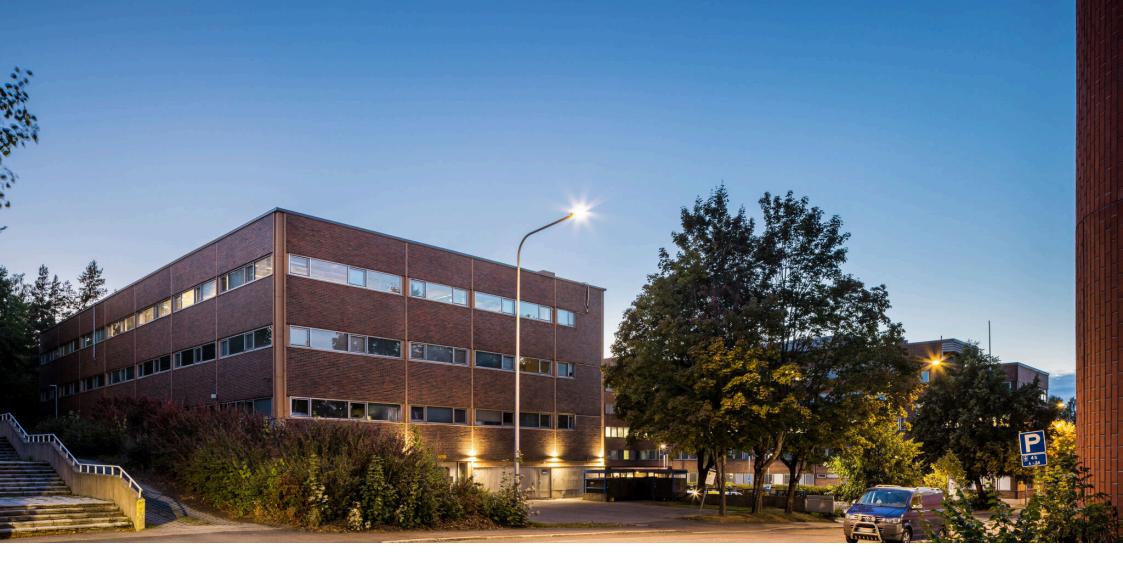

## Sentnerikuja 3

LASSILA / HELSINKI

SPONDA

### Looking for openplan office solutions?

The property, located in the Lassila district within good transport connections, is particularly suitable for a company looking for an open-plan office.

Rush-hour traffic is not a problem here. The Pohjois-Haaga railway station is within a short walking distance, and several bus lines operate nearby. Vihdintie is a convenient route to access the property by car.

#### Accessibility

The Gohnt building is located in the Lassila district within good transport connections. The property is within a short distance from the Kehä I ring road, Hämeenlinnanväylä and Vihdintie.