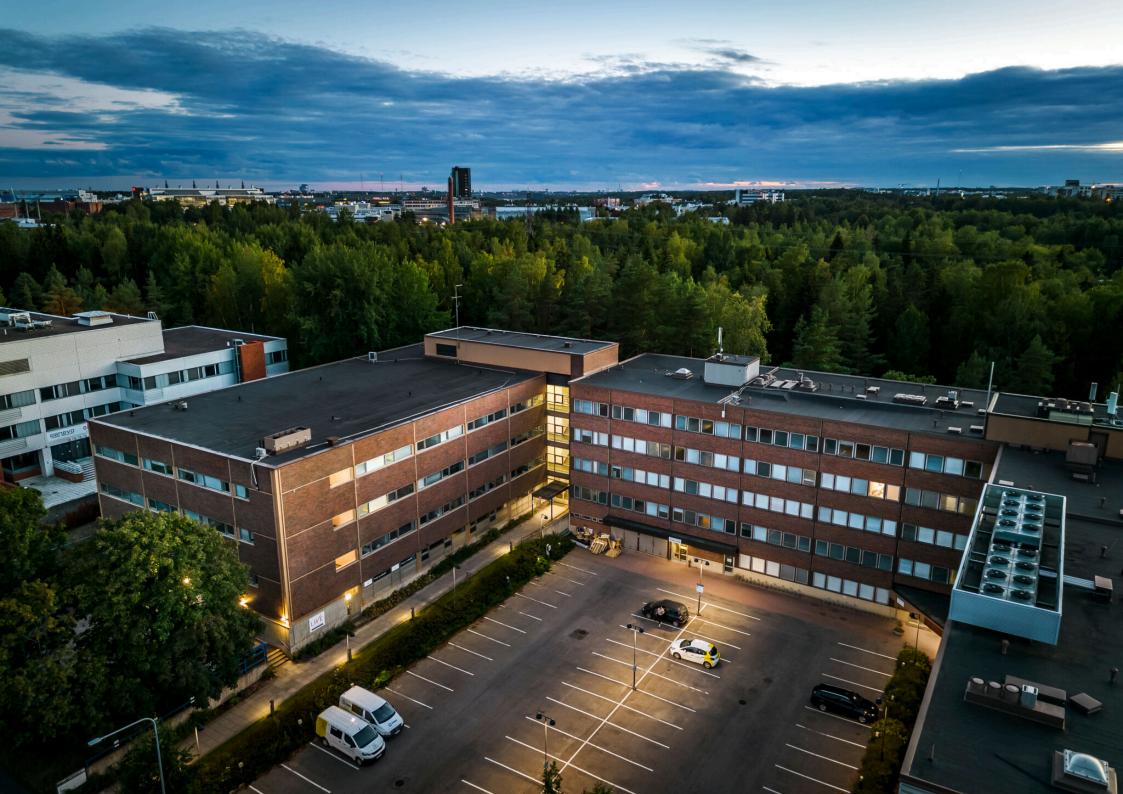

## Sentnerikuja 3

LASSILA / HELSINKI

SPONDA

### Looking for openplan office solutions?

The property, located in the Lassila district within good transport connections, is particularly suitable for a company looking for an open-plan office.

Rush-hour traffic is not a problem here. The Pohjois-Haaga railway station is within a short walking distance, and several bus lines operate nearby. Vihdintie is a convenient route to access the property by car.

#### Accessibility

The Gohnt building is located in the Lassila district within good transport connections. The property is within a short distance from the Kehä I ring road, Hämeenlinnanväylä and Vihdintie.

The Pohjois-Haaga railway station is within just a five-minute walking distance. Several bus lines operate near the property.