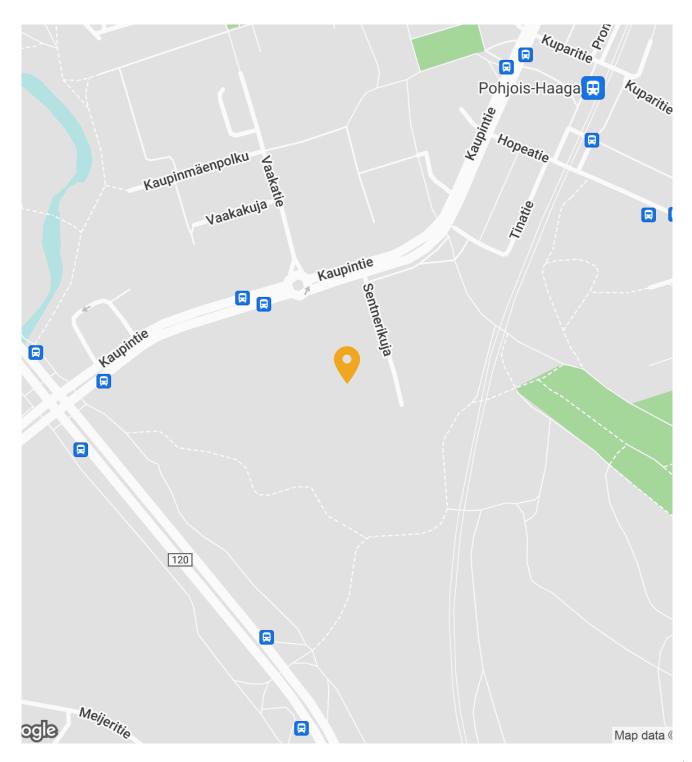

# Services & accessibility

Parking in private parking garage

550 m

220 m

15 min

#### Accessibility

The Gohnt building is located in the Lassila district within good transport connections. The property is within a short distance from the Kehä I ring road, Hämeenlinnanväylä and Vihdintie.

The Pohjois-Haaga railway station is within just a five-minute walking distance. Several bus lines operate near the property.

### **Accessibility**

Parking in private parking garage

220 m

550 m

15 min