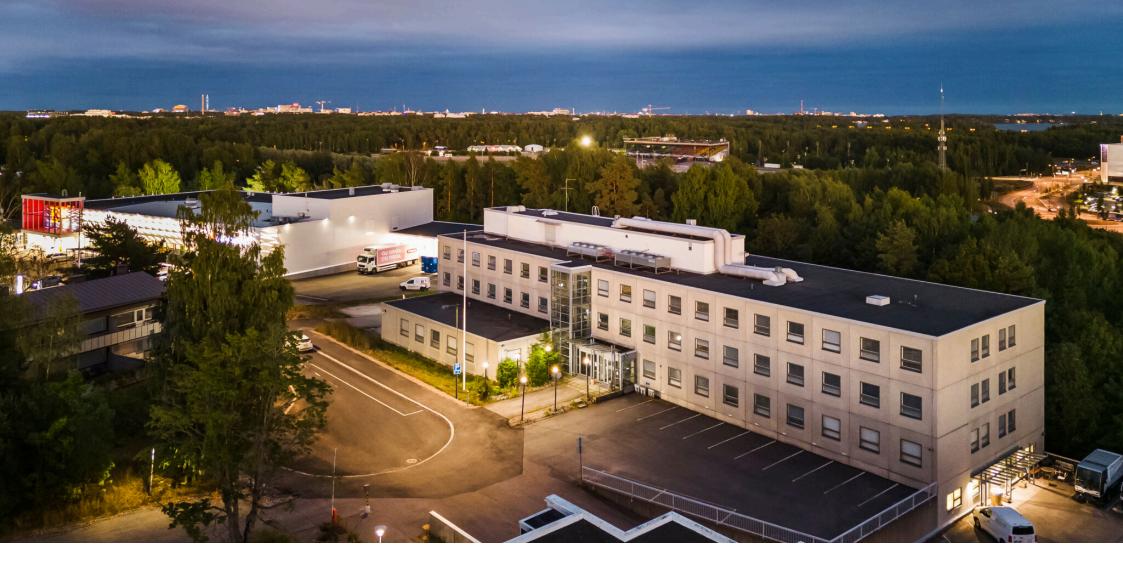

## Kalkkipellontie 4

LEPPÄVAARA / ESPOO

S P O N D A

## Office space in growing Leppävaara

Do you want a quiet office space with good transport connections? This building, which used to house the Espoo District Court, might be exactly what you are looking for. The property is located in a beautiful and lush environment and primarily contains space ideal for open-plan offices.

The cooling beams installed in all rooms offer additional comfort to work. The entire office property has been renovated to meet the requirements of today's office environment.

The Kehä I ring road is approximately two minutes away by car. There is ample parking both in the basement level and outside.