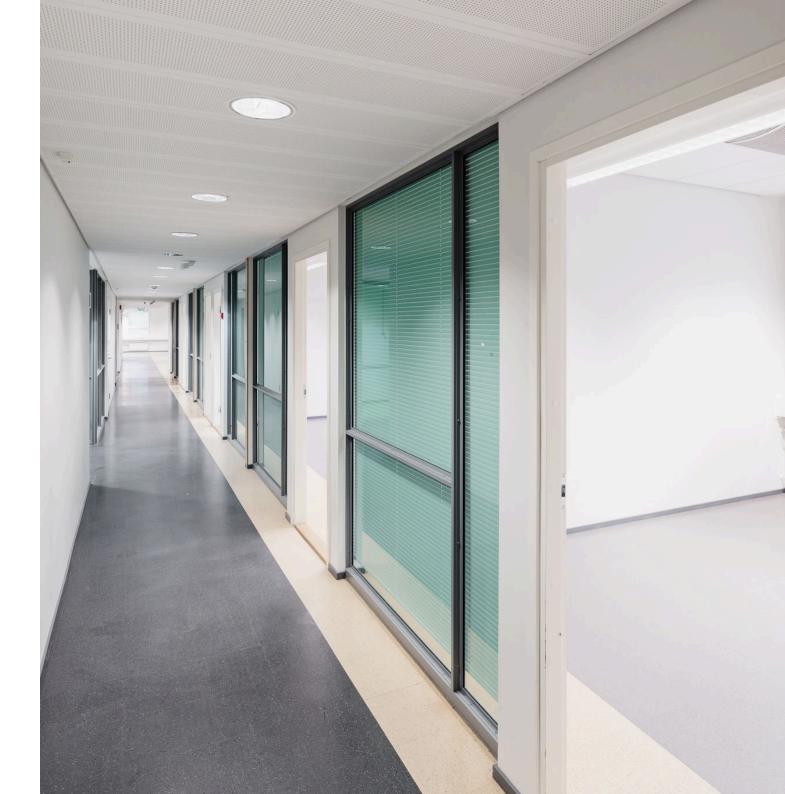

## Office space in growing Leppävaara

Do you want a quiet office space with good transport connections? This building, which used to house the Espoo District Court, might be exactly what you are looking for. The property is located in a beautiful and lush environment and primarily contains space ideal for open-plan offices.

The cooling beams installed in all rooms offer additional comfort to work. The entire office property has been renovated to meet the requirements of today's office environment.

The Kehä I ring road is approximately two minutes away by car. There is ample parking both in the basement level and outside.