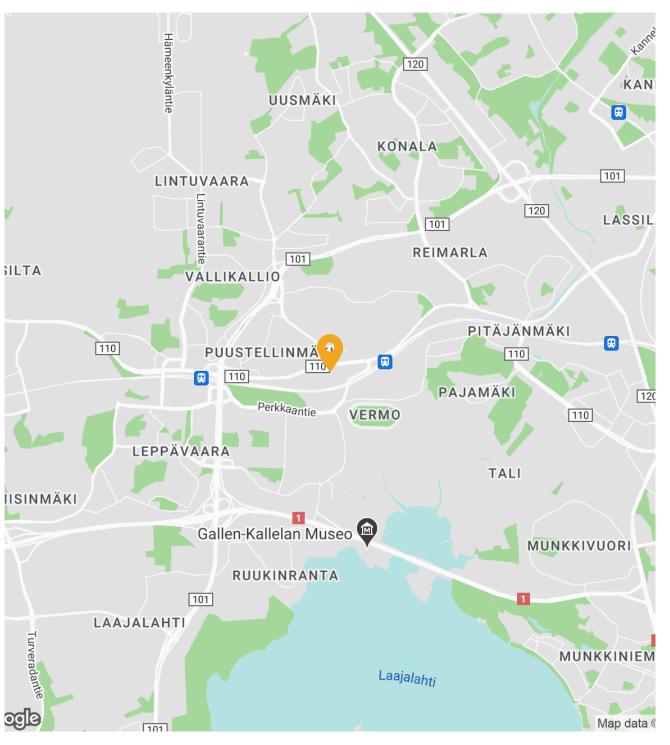

## Accessibility

The Mäkkylän Toimistotalo office building is located in the immediate vicinity of the Kehä I ring road and Turuntie. The Mäkkylä railway station is within a five-minute walk. In addition, buses operating on the Old Turuntie road, including the Jokerilinja line 550, have stops near the building.

#### Parking

There is ample parking for our tenants both in the yard and in the carport. Customer parking is available by the main entrance.

### Local services

The Sello shopping centre is one train stop away and within a ten-minute walking distance.

sponda.fr