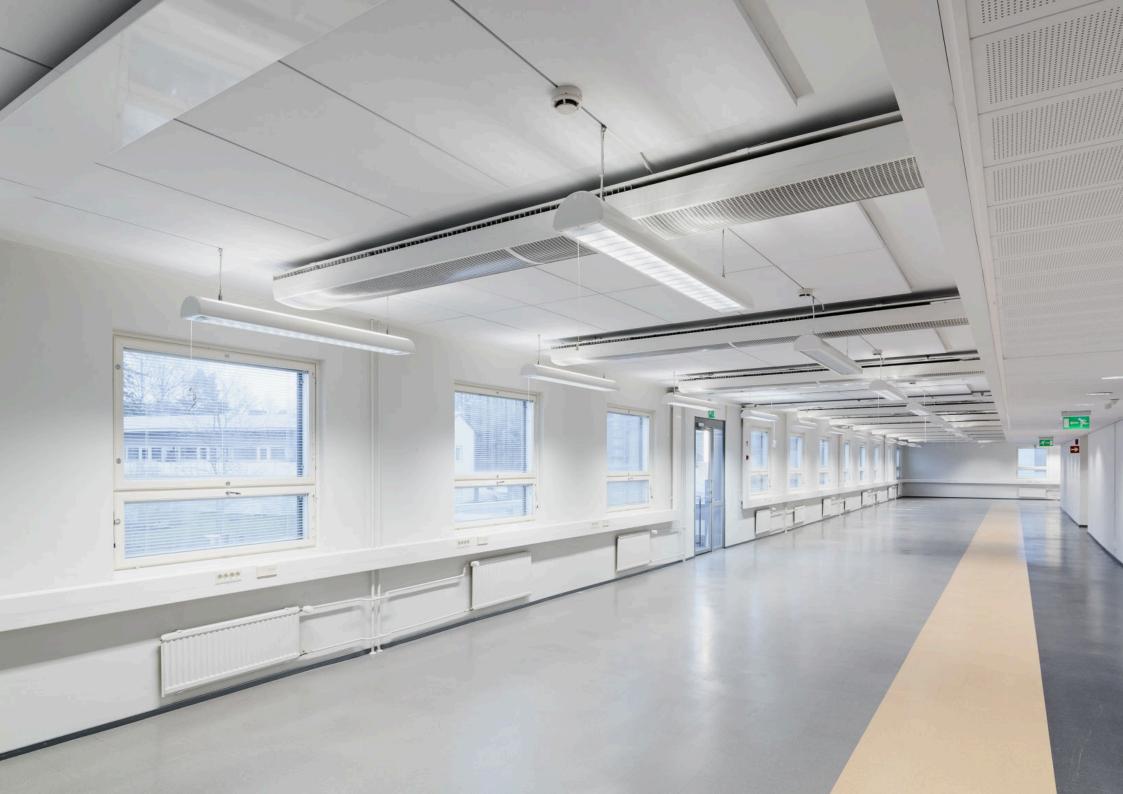

## Office space in growing Leppävaara

Do you want a quiet office space with good transport connections? This building, which used to house the Espoo District Court, might be exactly what you are looking for. The property is located in a beautiful and lush environment and primarily contains space ideal for open-plan offices.

The cooling beams installed in all rooms offer additional comfort to work. The entire office property has been renovated to meet the requirements of today's office environment.

The Kehä I ring road is approximately two minutes away by car. There is ample parking both in the basement level and outside.