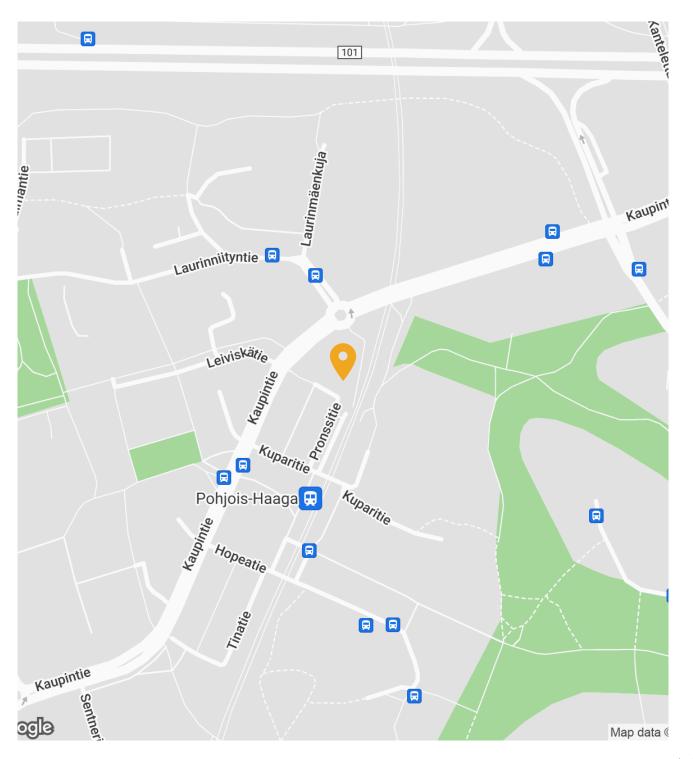

#### Accessibility

The property is within a short distance from the Kehä I ring road, Hämeenlinnanväylä and Vihdintie. The Pohjois-Haaga railway station is within just a five-minute walking distance. Several bus lines operate near the property.

#### Parking

The property's parking garage has 35 parking spaces for rent, and the Lassi-Parkki Oy parking facility offers 47 parking spaces for rent. Free short-term parking is available on the street and in the vicinity of the Pohjois-Haaga railway station.

#### **Accessibility**

Parking in private garage and Lassi-Parkki 150 m

250 m

15 min