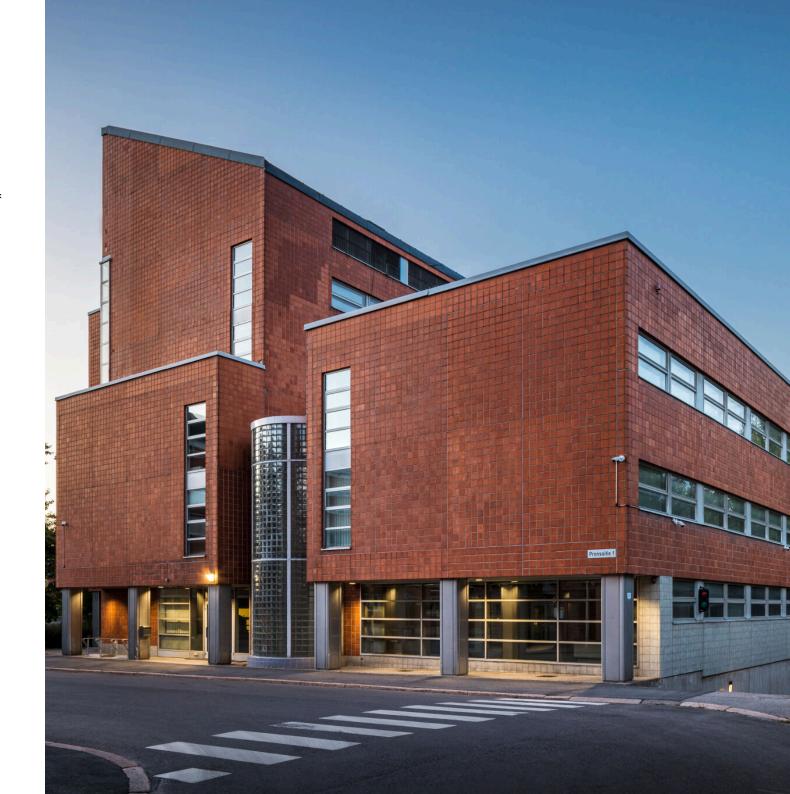

### **Pronssitie 1**

LASSILA / HELSINKI

SPONDA

## An office building with good location

A six-storey office building located in the Lassila district in Helsinki. The property is located within good transport connections in the Lassila district, in the immediate vicinity of the railway station.

#### **Pronssitie 1**

00440 HELSINKI / LASSILA

SPACE TYPES AREA

Office 5224 m<sup>2</sup>

CONSTRUCTION YEAR ENERGY CLASS

1985 C2018

FLOORS SUSTAINABILITY

6 GRESB Global Sector