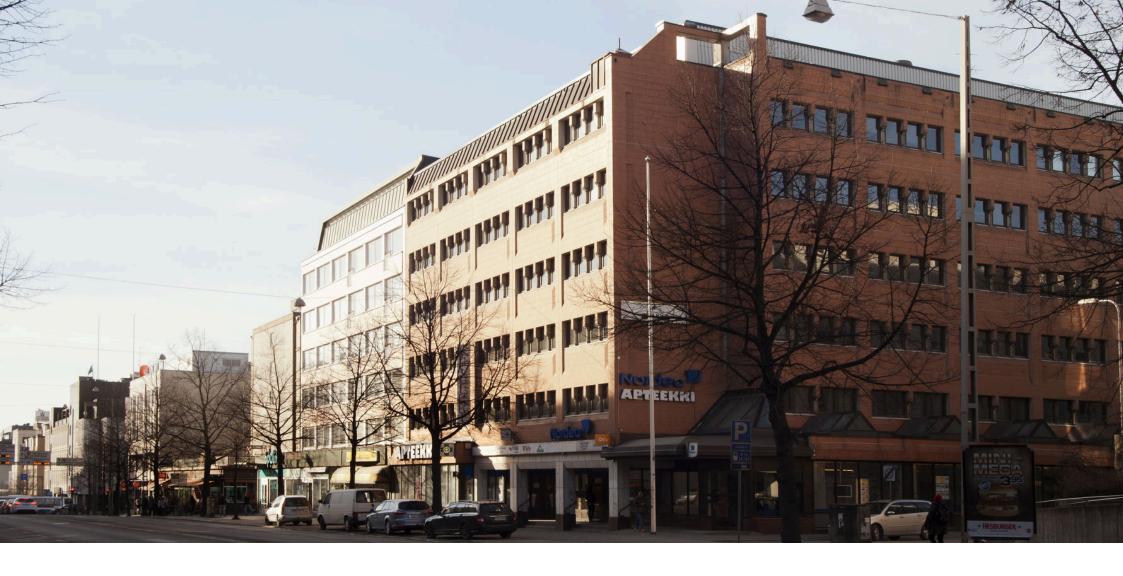

# Retail and office spaces in Tammela

Säästötammela is located in the Tammela district, in the vicinity of the famous Tammelantori square.

The building was completed in 1985, and it was designed by architect Taito Uusitalo / Arkkitehtitoimisto Olavi Suvitie and Taito Uusitalo architects.

The modern building has a basement and six floors above ground. The street level contains retail spaces and the upper floors office units of different size.

#### Local services

The services of the city centre are all within walking distance. The property houses a pharmacy, lunch restaurant, and a sauna facility for rent.