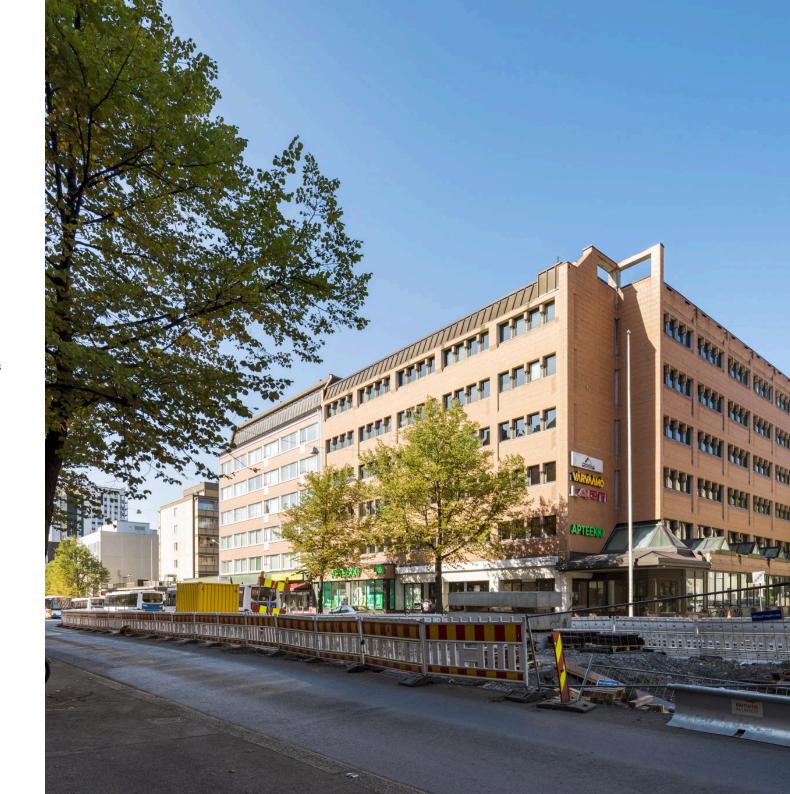

# Retail and office spaces in Tammela

Säästötammela is located in the Tammela district, in the vicinity of the famous Tammelantori square.

The building was completed in 1985, and it was designed by architect Taito Uusitalo / Arkkitehtitoimisto Olavi Suvitie and Taito Uusitalo architects.

The modern building has a basement and six floors above ground. The street level contains retail spaces and the upper floors office units of different size.

#### Accessibility

The property is located near the city centre in the Tammela district, in the vicinity of the Tammelantori square. The property is near the railway station and has good transport connections.