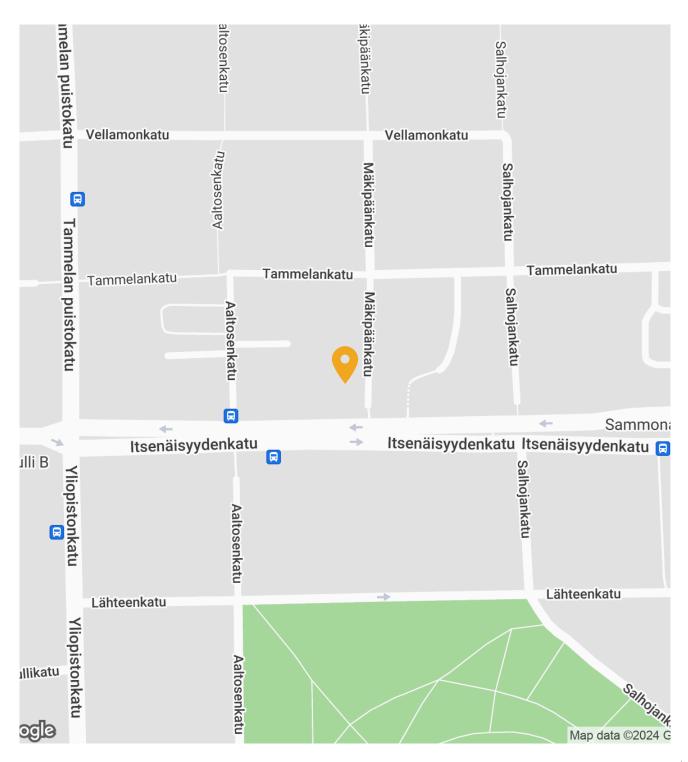

#### Accessibility

The property is located near the city centre in the Tammela district, in the vicinity of the Tammelantori square. The property is near the railway station and has good transport connections.

#### **Parking**

There is a parking garage in the building and several parking spaces in the yard.

### **Accessibility**

Parking in private car park and garage

50 m

650 m

20 min