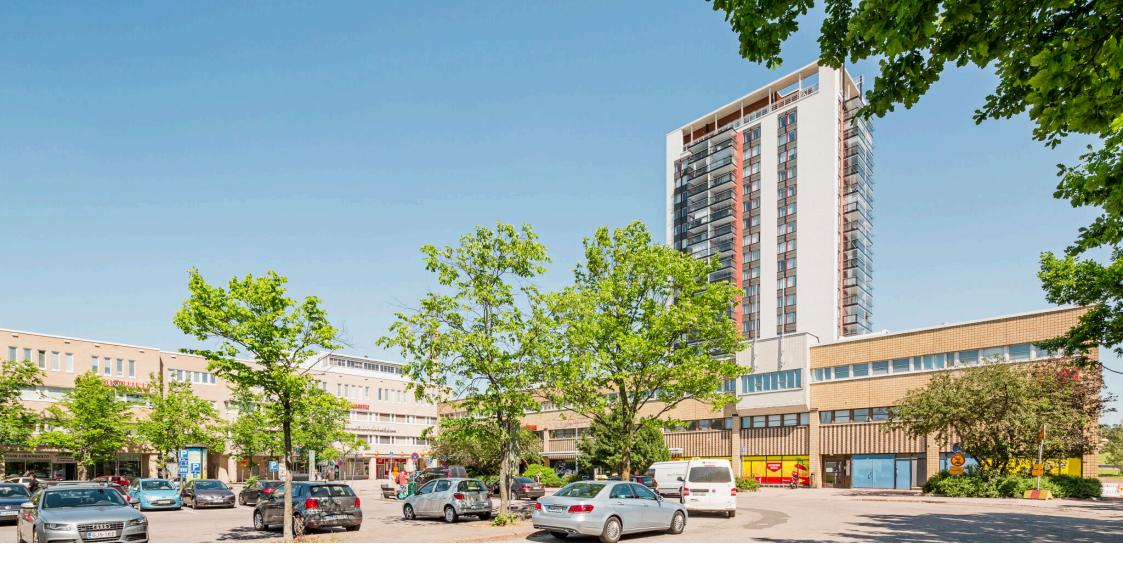

# An office/retail property near Leppävaara station

This office/retail property, built in 1986, is located in the growing Leppävaara district of Espoo in the immediate vicinity of the Kehä I ring road and Turuntie. The property is easily accessible via public transport: the Leppävaara railway station and the bus terminal are within a few minutes' walk.

The property is located near all daily commercial services as well as the diverse entertainment and service offering of the Sello shopping centre.

The property has approximately 2,003m<sup>2</sup> of office space and 1,204m<sup>2</sup> of retail space.

#### Accessibility

The property is located in the immediate vicinity of the Kehä I ring road and Turuntie. It is easily accessible via public transport, as the Leppävaara railway station and the bus terminal are located in the immediate vicinity.