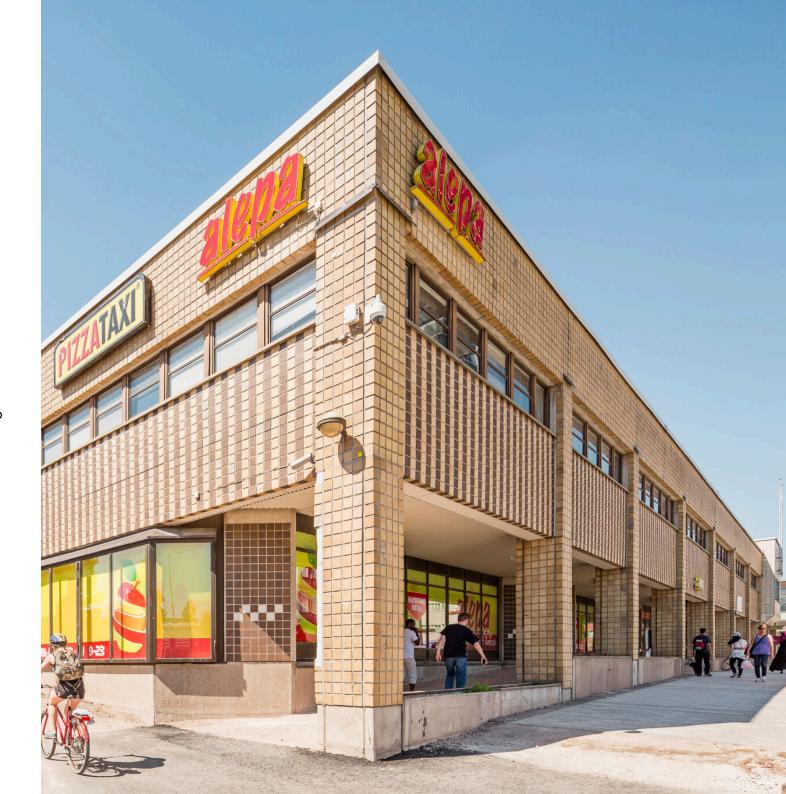

The property is located near all daily commercial services as well as the diverse entertainment and service offering of the Sello shopping centre.

The property has approximately 2,003m<sup>2</sup> of office space and 1,204m<sup>2</sup> of retail space.

#### Local services

The property is located near all daily commercial services. The extensive services of Sello are also within walking distance.