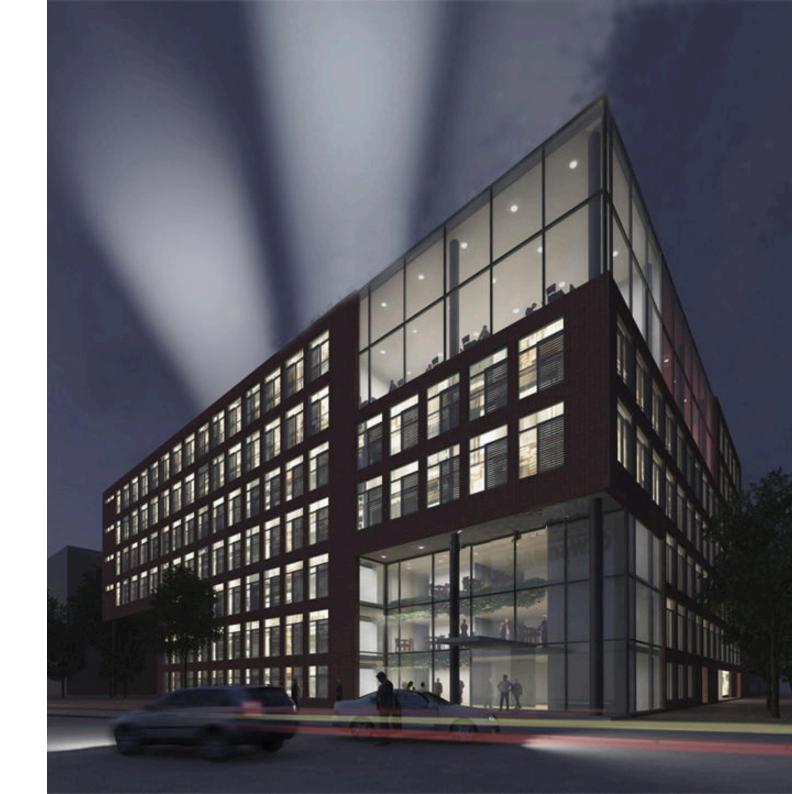

## A new office complex

A modern office complex in the popular Pitäjänmäki business district.

The modern Valimotie office complex, to be constructed in stages, is located in the popular Pitäjänmäki business district with good connections both by car and public transport.

#### Accessibility

The modern Valimotie office complex, to be constructed in stages, is located in the popular Pitäjänmäki business district with good connections both by car and public transport.

#### Valimotie 25-27

00380 HELSINKI / PITÄJÄNMÄKI

**SPACE TYPES** 

**SUSTAINABILITY** 

Office

GRESB Global Sector Leader 2023

**AREA** 

35000 m<sup>2</sup>