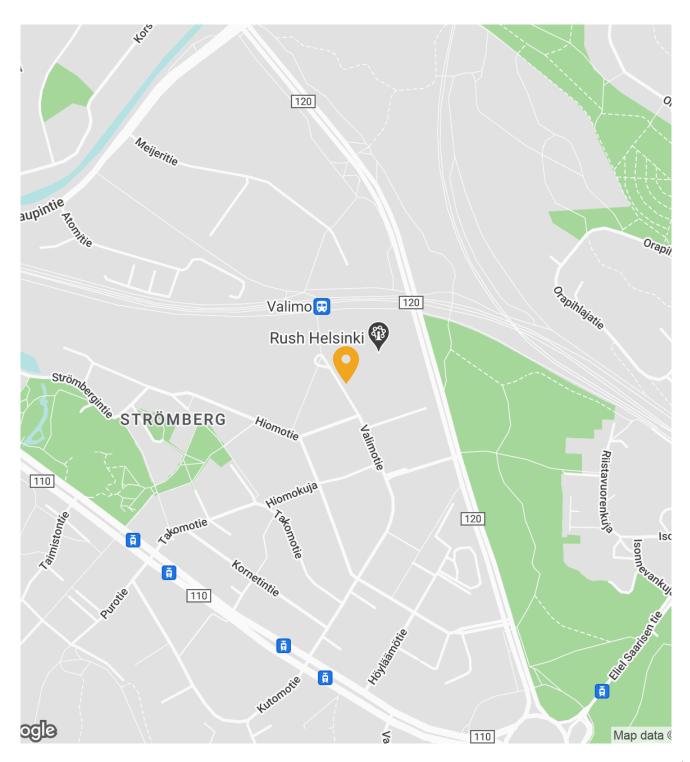

# Services & accessibility

Parking in private garage

250 m

150 m

15 min

#### Accessibility

The modern Valimotie office complex, to be constructed in stages, is located in the popular Pitäjänmäki business district with good connections both by car and public transport.

#### Parking

There is ample parking available in private garage.

#### Local services

There are restaurant services, a brand product outlet store, a retail business, and a car wash in the vicinity.

#### **Accessibility**

Parking in private garage

150 m

250 m

15 min