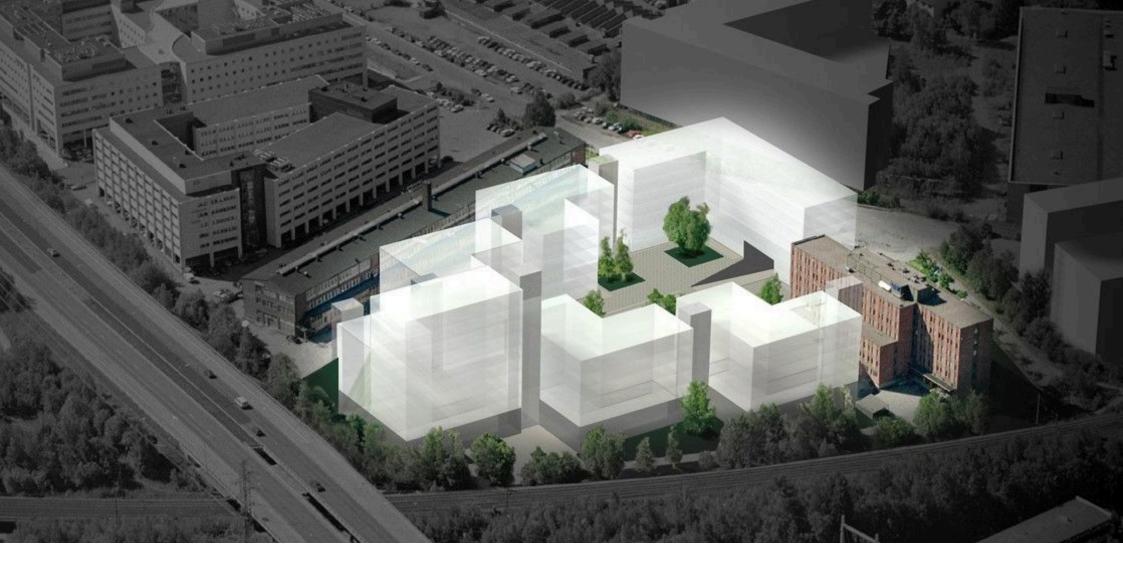

## A new office complex

A modern office complex in the popular Pitäjänmäki business district.

The modern Valimotie office complex, to be constructed in stages, is located in the popular Pitäjänmäki business district with good connections both by car and public transport.

#### Accessibility

The modern Valimotie office complex, to be constructed in stages, is located in the popular Pitäjänmäki business district with good connections both by car and public transport.