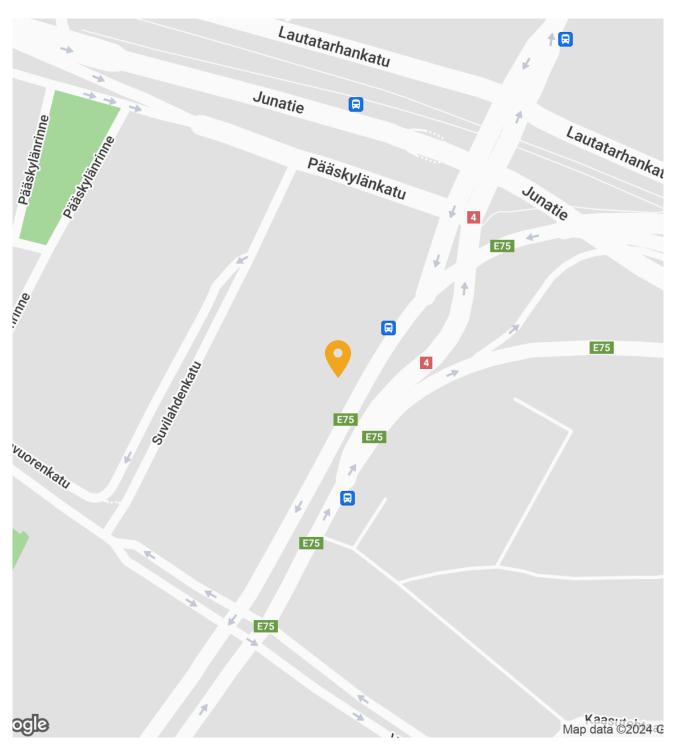

## Services & accessibility

Parking in the carrage and in the street

100 m

500 m

650 m

20 min

#### Accessibility

The property is within a short walking distance from the metro stations of Sörnäinen and Kalasatama.

#### Local services

There are grocery stores, banks, restaurants and other services in the vicinity of the Sörnäinen metro station.

#### Accessibility

Parking

100 m

500 m

650 m

20 min