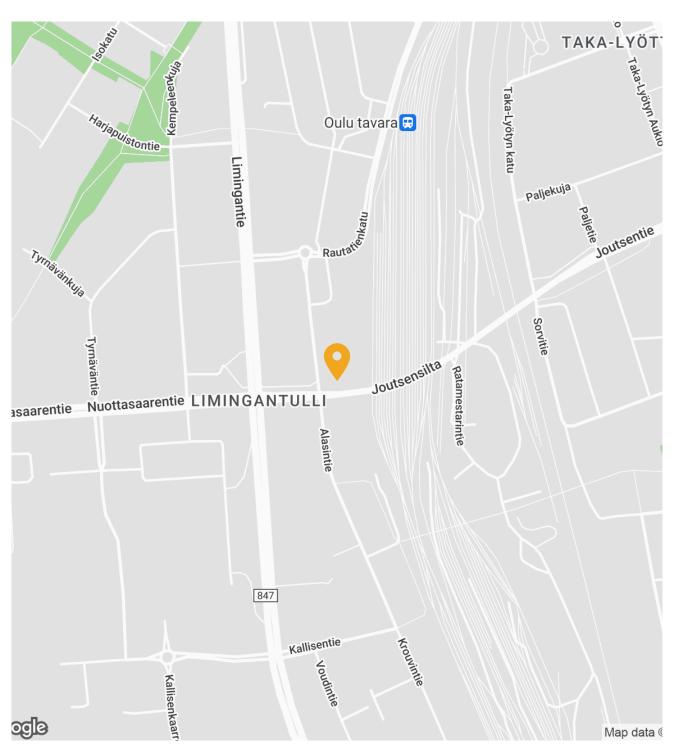

# Services & accessibility

200 m

2.2 km

20 min

#### Accessibility

Alasintie 3-7 is located approximately 1.5 kilometres from the heart of Oulu.

### Accessibility

200 m

2.2 km

20 min